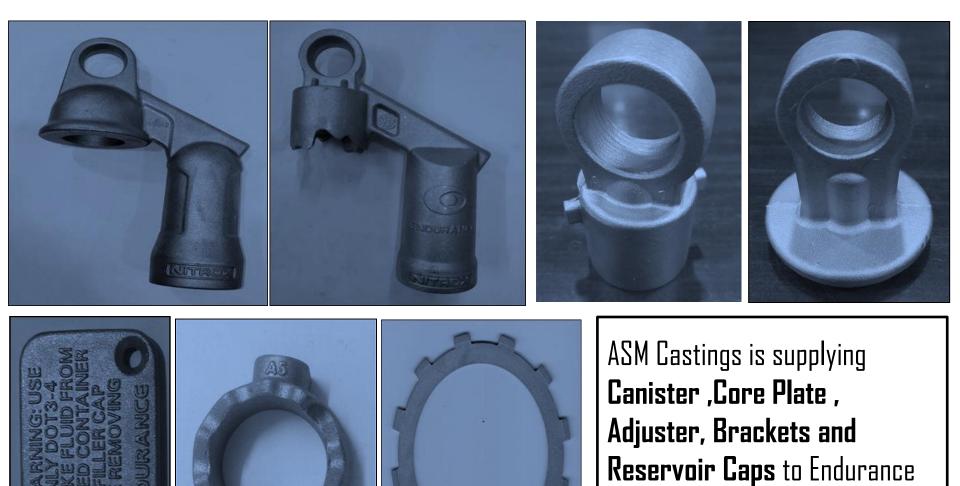

#### ASM Castings Pvt.Ltd.

| Approve | Check          | Prepare         |
|---------|----------------|-----------------|
| S.Koul  | L.M.<br>Sharma | Ateev<br>Sharma |

Supplier Basic Information

Supplier Name:- ASM Castings Pvt. Ltd.Current Address :- Plot No. 116-117Sector 25 Faridabad 121004.Vendor Code:- 101032Supplied Product :- Canister ,Core Plate, Bracket & Adjusters.

### **Supplied Products**

Group in Various Plants with

various Models.

- **1. Space Constraint for Business Expansion.**
- 2. No Green Belt is available in exiting plant which is today environmental Requirement.