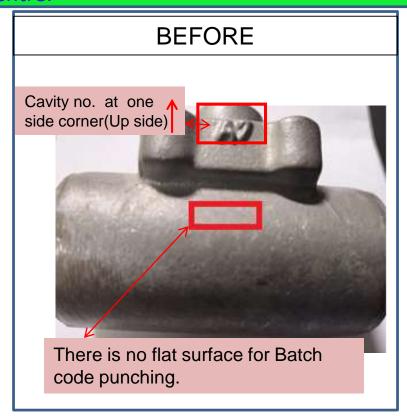

## **PROPOSAL**

Proposal: To resolve batch code punching latter depth issue and Cavity no.A17 to A24

at centre.

**Customer: ETL** 

Part Name: CARGO WHEEL CYLINDER

Part No: B4PQ010030

Date: 04.09.2023

Target date-After ETL approval

Proposal:: To resolve batch code punching latter depth issue and Cavity no.A17 to A24 at centre.

To resolve batch code punching depth uniformity issue Punching pad (15\*6\*0.5) will be provided and Cavity No. at center as per above Image.

Target date —After ETL approval

.

Proposal:: To resolve batch code punching latter depth issue and Cavity no.A17 to A24 at centre.