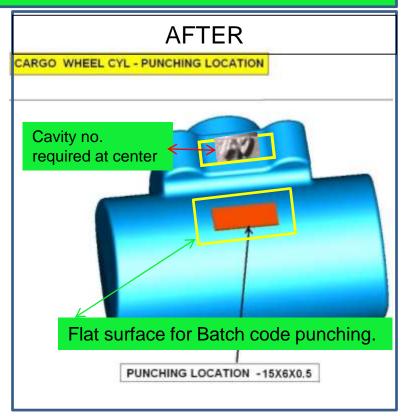

Proposal:: To resolve batch code punching latter depth issue and Cavity no.A17 to A24 at centre.

To resolve batch code punching depth uniformity issue Punching pad (15\*6\*0.5) will be provided and Cavity No. at center as per above Image.