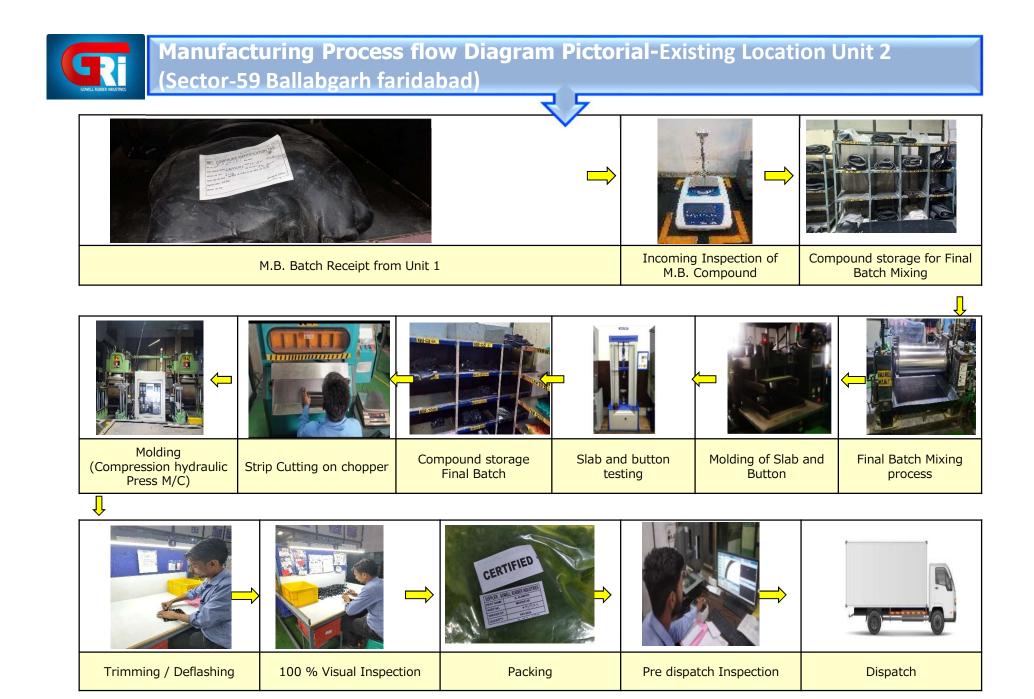

# Manufacturing Process flow Diagram Pictorial- Proposed Location Unit 1 (Sector-57, F.I.T Faridabad