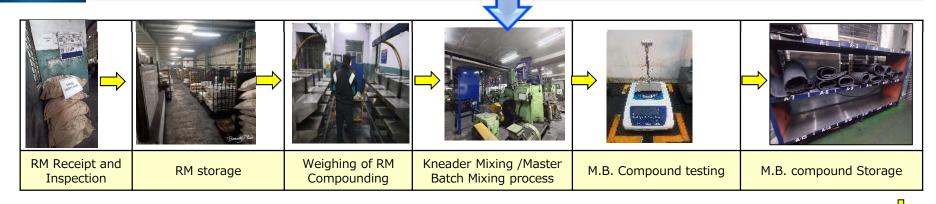

# Manufacturing Process flow Diagram Pictorial- Proposed Location Unit 1 (Sector-57, F.I.T Faridabad