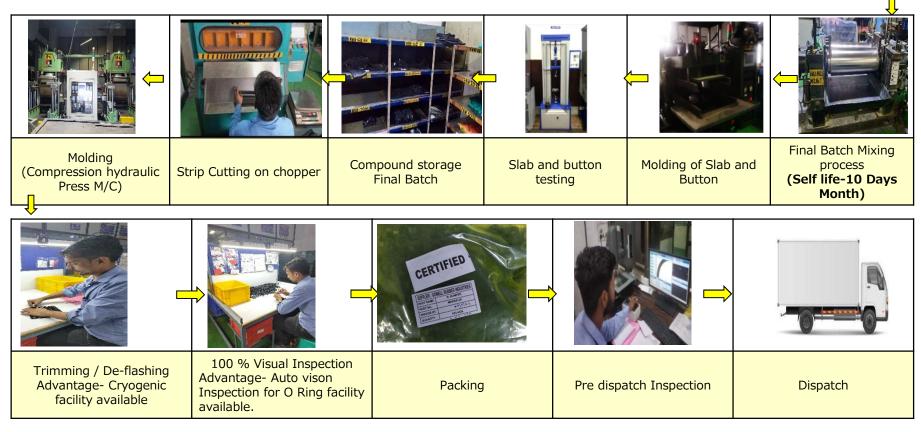

# Manufacturing Process flow Diagram Pictorial- Proposed Location Unit 1 (Sector-57, F.I.T Faridabad