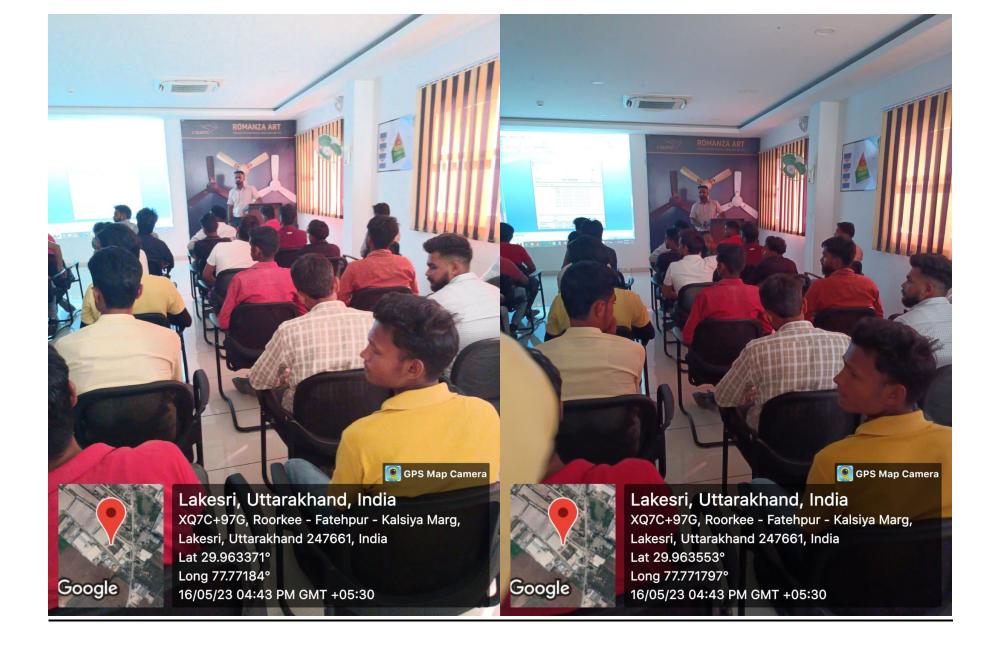

|                         |

💽 GPS Map Camera



Chittegaon, Maharashtra, India Q74V+HRX, Chittegaon, Maharashtra 431105, India Lat 19.757021° Long 75.294226° 06/05/23 07:25 PM GMT +05:30

## 💽 GPS Map Camera



Chittegaon, Maharashtra, India Q74V+HRX, Chittegaon, Maharashtra 431105, India Lat 19.757119° Long 75.294387° 06/05/23 07:13 PM GMT +05:30



1:24 🖪 🥌 🖻 6

( Message

<

[2] [1] 46 .대 🖥 71% 1:25 🥑 🖉 📼 🔞 •

```
[얥ː] @ .ill 4G .ill 🔒 71% 1:25 🥑 🥌 📼 🔞 •
```

ttel 🔊 ... 4G :... 🗎 71%

Distil Training Arjun Mishra, Distil, Distil, Dist...

NAP's offline training Report:- Haridwar

 Branch Name:- Haridwar
 Trainer Name: - Vishal Chauhan
 Company Name:- Everest Industry Limited, Bhagwanpur, Haridwar
 Date:- 16-05-2023
 Training Time:- 02:00 PM to 03:30 PM
 Total count of trainees: 51
 Attendent Trainees:- 26
 Sector:- Automotive
 Job Role:- Draughtsman Civil & Mechanical, Fitter Fabrication, Data Entry Operator, Mechanical Maintenance
 Covered Topic: OEE, Availability, Quality, Performance ...

 Apart from training, other work which all of have done also mention in this group.
 Meeting with HR for new hiring.
 Prepared Training track