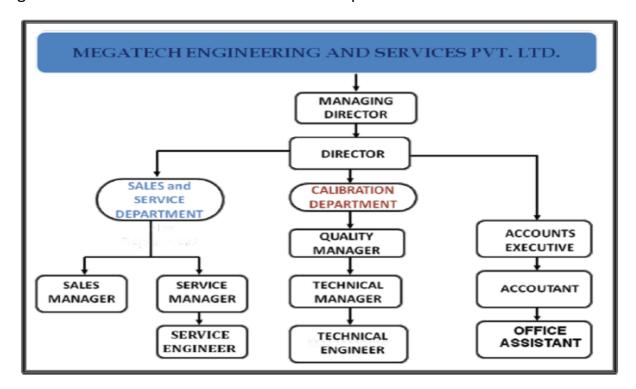

Place: Mumbai

The organization Structure of the MEGATECH is depicted below.

The Managing Director is directly responsible for the whole organization and its employees.

The Director is directly responsible for managing the Quality, Technical and Sales managers along with the account executive.

Sales manager report directly to the Director and is responsible for sales activities.

The Quality Manager and Technical Manager are both responsible for the supervision of the calibration engineers who will report to both or either of them depending on their availability.

The account executive is directly responsible for the accountant.

Mrs. Sangeeta Ahuja (Managing Director)