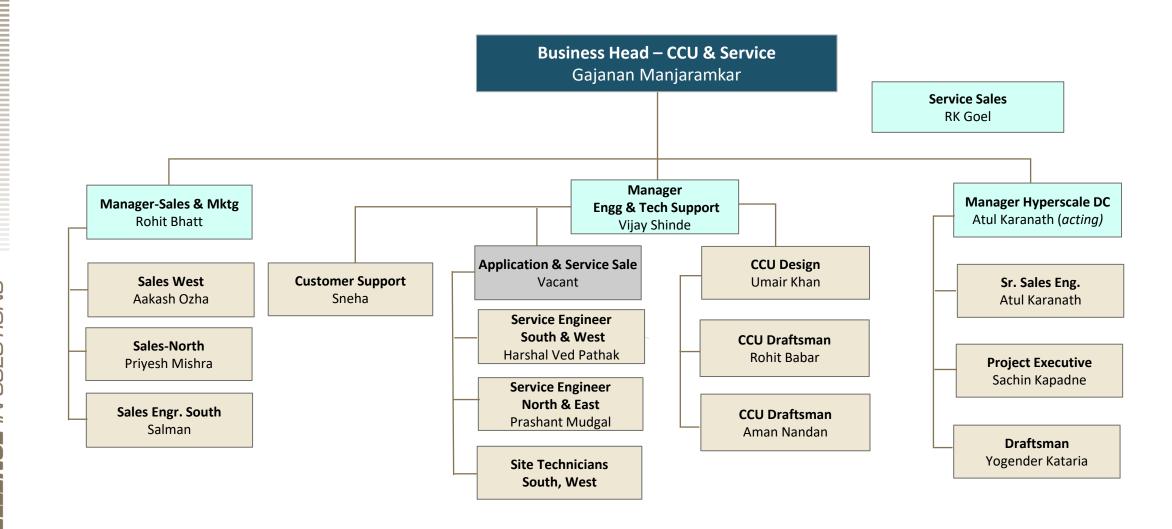

## FläktGroup India Organization Chart – 1st Line Reporting

**Devraj Singh** *Managing Director* 

RI

Viresh Ruhal
Business Head AHU

Malay B
Business Head FAN

Gajanan M Business Head CCU Prasanta Chakraborty