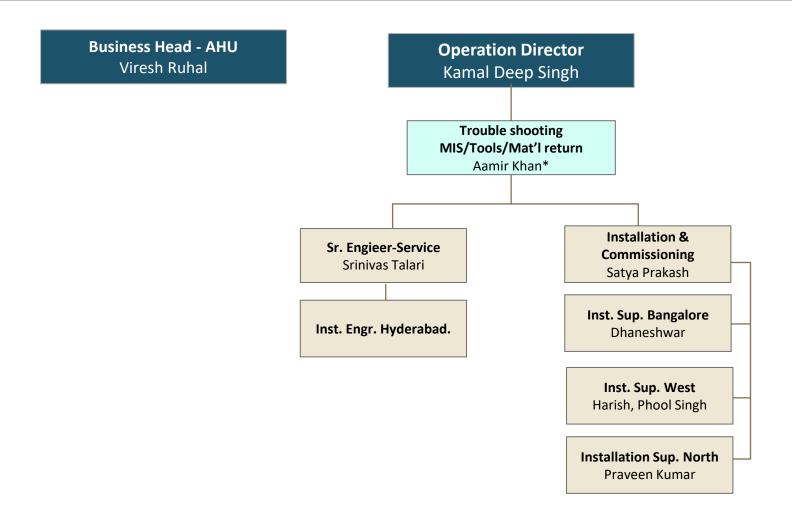

<sup>\*</sup>Aamir to coordinate with HOD PPC for site planning and execution

\* Additional Responsibility to develop DC business