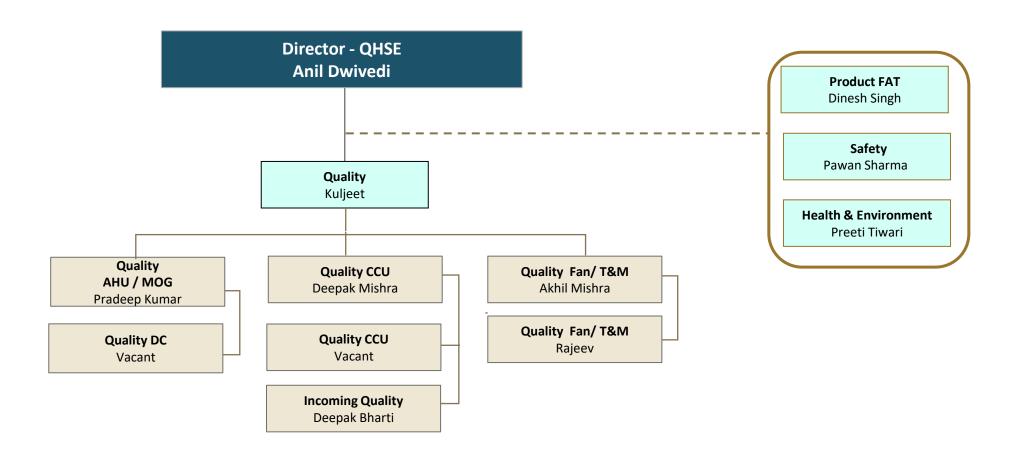

Business Head MOG

Rakesh Chander Business Head RETROFIT SERVICE Ayan Mitra
Business Head
EXPORT, DC

Operations

Kamaldeep Singh
Director Operations

Anil Dwivedi Director QHSE

**Functionals** 

Gaurav Jain
Chief Financial Officer

## **MOG Organization Chart**

- Dinesh Singh will continue with the responsibility of Product FAT
- Pawan Sharma will continue with the responsibility of Safety
- Preeti Tiwari will continue with the responsibility of Health & Environment