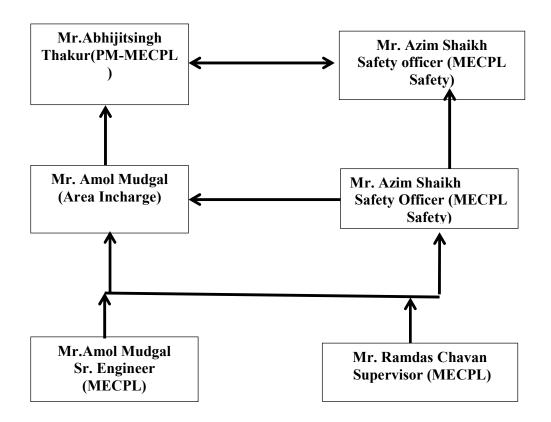

## MAHALAKSHMI ENGINEERING & CONSTRUCTION PVT LTD. **Emergency Preparedness & Response Plan** STRUCTURE OF EMERGENCY RESPONSE TEAM (ERT) CHIEF EMERGENCY CONTROLLER Mr. Abhitsingh Thakur (PM MECPL) **COMMUNICATION EMERGENCY TEAM** COORDINATOR Mr. Pankaj Khirsagar Mr. Azim Shaikh (Safety Officer) FIRE FIGHTING **FIRSTAIDTEA EVACUATION HEAD COUNT TEAM TEAM** M **TEAM** Mr.Amol Mudgal Mr. Kolanthavel Mr.Nagesh Mr.Ramdas Chavan Mr. Azim Shaikh Waghmare **Emergency vehicle** Driver Mr.Umesh Yadav