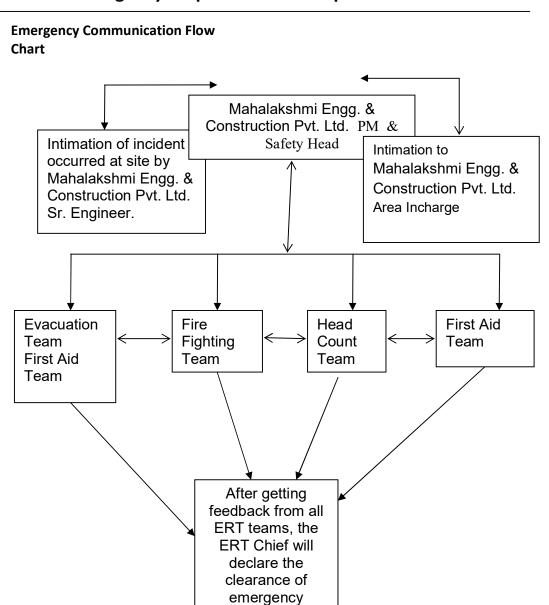

ings of Modified Army pattern                          | 3  | Nos   |
| 22. Record Card in a plastic cover                                    | 1  | No    |
| 23. Torch, medium size, without cells                                 | 1  | No    |
| 24. Hand gloves (disposable)                                          | 5  | Pairs |
| 25.Eye wash bottle                                                    | 1  | Nos   |
| 26.Eye Drops                                                          | 1  | Nos.  |
| 27. Snake bite lancet                                                 | 1  | Nos   |
| 28. Kidney tray                                                       | 1  | Nos   |
| 29. Torniquet.                                                        | 1  | Nos   |

## 4. Emergency response action



## **Emergency Communication Chart**



## MAHALAKSHMI ENGINEERING & CONSTRUCTION PVT LTD. **Emergency Preparedness & Response Plan** STRUCTURE OF EMERGENCY RESPONSE TEAM (ERT) CHIEF EMERGENCY CONTROLLER Mr. Abhitsingh Thakur (PM MECPL) **COMMUNICATION EMERGENCY TEAM** COORDINATOR Mr. Pankaj Khirsagar Mr. Azim Shaikh (Safety Officer) FIRE FIGHTING **FIRSTAIDTEA EVACUATION HEAD COUNT TEAM TEAM** M **TEAM** Mr.Amol Mudgal Mr. Kolanthavel Mr.Nagesh Mr.Ramdas Chavan Mr. Azim Shaikh Waghmare **Emergency vehicle** Driver Mr.Umesh Yadav





## **Emergency Contact Numbers**

| SR NO | NAME             | DESIGNATION                            | CONTACT NO.     |
|-------|------------------|----------------------------------------|-----------------|
| 1     | Mr.Samir Bhosale | ProjectHead