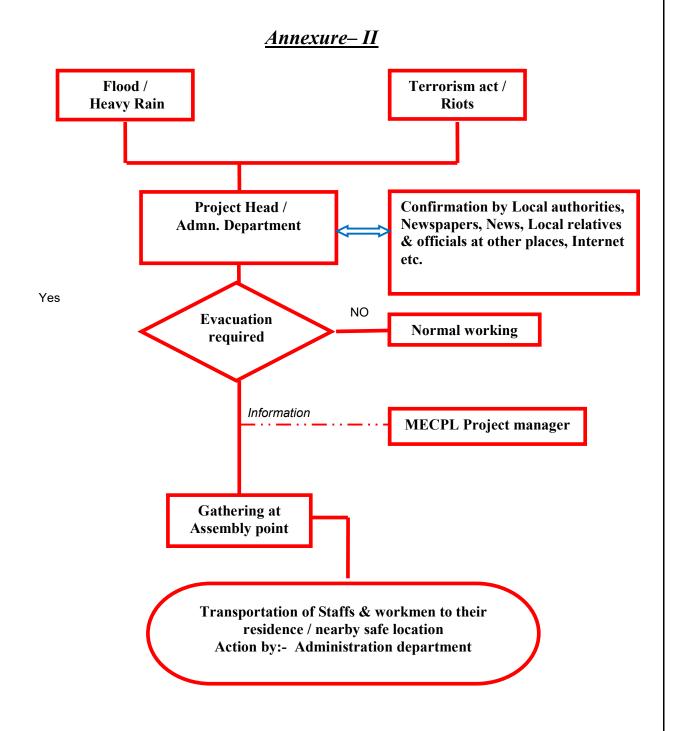

Flood/Cyclone

### 2. Project layout - Construction of Affordable Housing Project.