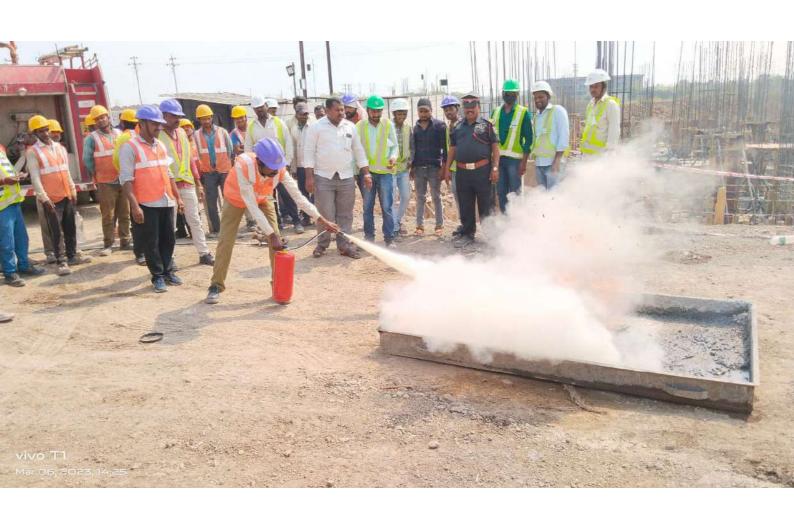

#### 5. Emergency Mock drill

Mock drills shall be carried out quarterly so as to ensure continued familiarity of the personnel with the emergency procedure and to check if the infrastructure provided for emergency management is in a good shape.

#### **Training for Emergency Management**

Training of employees related to emergency response shall consist of and address the following.

- Function and elements of emergency action plan
- Type of potential emergency
- Notification, warning, and communications procedures
- Evacuation, shelter,
- Location and use of common emergency equipment
- Any other special hazards on site such as flammable materials, toxic
- Chemicals. Radioactive sources.

### JOB SPECIFIC TRAINING RECORD

Name of Project: MHOL- Solapur.

Name of Contractor: MECPL 5+aff.

Points to be discussed: Fire Training.

Date: 6/3/2023.

| SN | Name of worker                        | Designation | Signature     |
|----|---------------------------------------|-------------|---------------|
| 1  | D                                     |             | Damel         |
| 2  | Rammana. Sutar.                       | Driver.     | pun           |
| 2  | Mahbooh. Stah.                        | Oriver.     | Mahsus        |
| 3  |                                       | ossicer.    | W. Shely      |
|    | R.M. Pathan.                          | Society.    | 124000        |
| 4  | Ajrento mandal.                       | Formun.     | .ag/          |
| 5  | Mahesh Gaikwad.                       | Helper.     | best          |
| 6  | Mahmaad. Ali                          | Helper.     | All           |
| 7  | Raju Sabde                            | Helper.     | RAJU          |
| 8  | Vikram.                               |             | Vikram Singil |
| 9  | · · · · · · · · · · · · · · · · · · · |             |               |
| 10 |                                       |             |               |