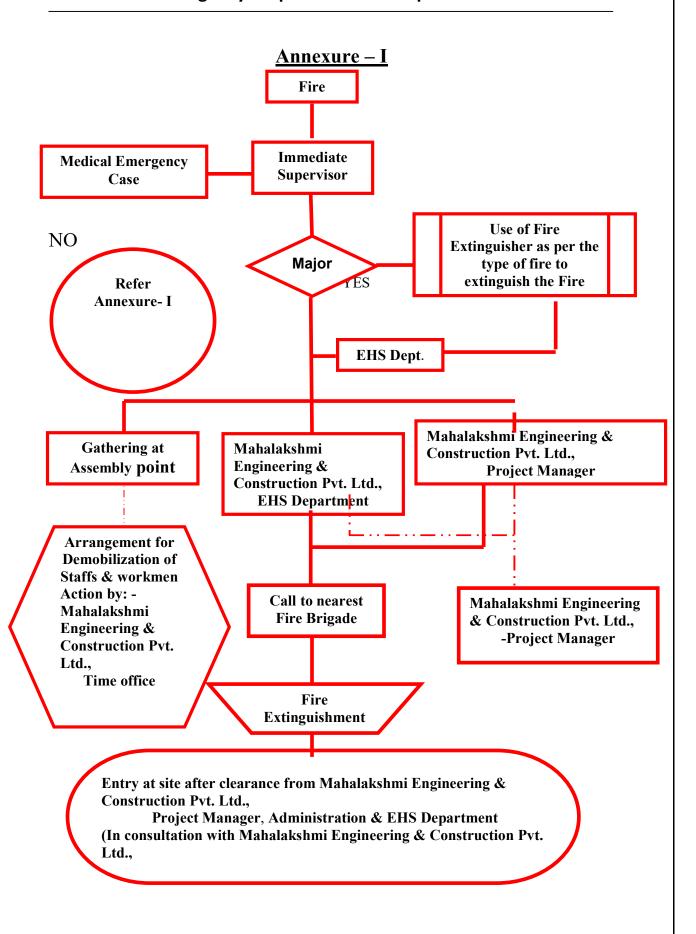

| 1  | Nos   |
| 28. Kidney tray                                                       | 1  | Nos   |
| 29. Torniquet.                                                        | 1  | Nos   |

## 4. Emergency response action



## **Emergency Communication Chart**



## MAHALAKSHMI ENGINEERING & CONSTRUCTION PVT LTD. **Emergency Preparedness & Response Plan** STRUCTURE OF EMERGENCY RESPONSE TEAM (ERT) CHIEF EMERGENCY CONTROLLER Mr. Abhitsingh Thakur (PM MECPL) **COMMUNICATION EMERGENCY TEAM** COORDINATOR Mr. Pankaj Khirsagar Mr. Azim Shaikh (Safety Officer) FIRE FIGHTING **FIRSTAIDTEA EVACUATION HEAD COUNT TEAM TEAM** M **TEAM** Mr.Amol Mudgal Mr. Kolanthavel Mr.Nagesh Mr.Ramdas Chavan Mr. Azim Shaikh Waghmare **Emergency vehicle** Driver Mr.Umesh Yadav





## **Emergency Contact Numbers**

| SR NO | NAME             | DESIGNATION                            | CONTACT NO.     |
|-------|------------------|----------------------------------------|-----------------|
| 1     | Mr.Samir Bhosale | ProjectHead                            | 9991753139      |
| 2     | Mr.Azim Shaikh   | SafetyOfficer                          | 7796895781      |
| 3     | Mr. Amol Mudgal  | SiteEngineer                           | 8208079371      |
| 4     | PoliceStation    | Policestation (Salgar Vasti)           | 02172744661/100 |
| 5     | FireDept.        | FireBrigadestation,<br>SavarkarMaidan) | 02172740368     |
| 6     | Security         | Rahman Pathan                          | 7559442265      |

**Local Important Numbers** 

| SN | Description        |