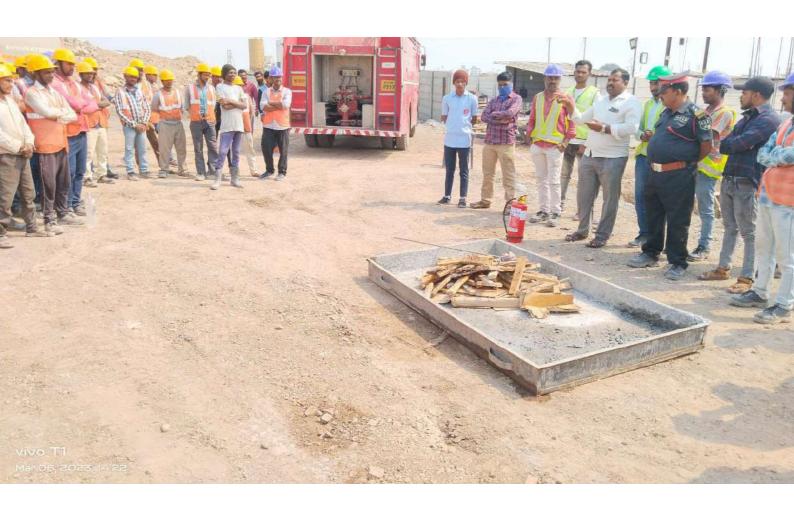

#### 5. Emergency Mock drill

Mock drills shall be carried out quarterly so as to ensure continued familiarity of the personnel with the emergency procedure and to check if the infrastructure provided for emergency management is in a good shape.

#### **Training for Emergency Management**

Training of employees related to emergency response shall consist of and address the following.

- Function and elements of emergency action plan
- Type of potential emergency
- Notification, warning, and communications procedures
- Evacuation, shelter,
- Location and use of common emergency equipment
- Any other special hazards on site such as flammable materials, toxic
- Chemicals. Radioactive sources.

### JOB SPECIFIC TRAINING RECORD

Name of Project: MHOL- Solapur.

Name of Contractor: MECPL 5+aff.

Points to be discussed: Fire Training.

Date: 6/3/2023.

| SN | Name of worker                        | Designation | Signature     |
|----|---------------------------------------|-------------|---------------|
| 1  | D                                     |             | Damel         |
| 2  | Rammana. Sutar.                       | Driver.     | pun           |
| 2  | Mahbooh. Stah.                        | Oriver.     | Mahsus        |
| 3  |                                       | ossicer.    | W. Shely      |
|    | R.M. Pathan.                          | Society.    | 124000        |
| 4  | Ajrento mandal.                       | Formun.     | .ag/          |
| 5  | Mahesh Gaikwad.                       | Helper.     | best          |
| 6  | Mahmaad. Ali                          | Helper.     | All           |
| 7  | Raju Sabde                            | Helper.     | RAJU          |
| 8  | Vikram.                               |             | Vikram Singil |
| 9  | · · · · · · · · · · · · · · · · · · · |             |               |
| 10 |                                       |             |               |