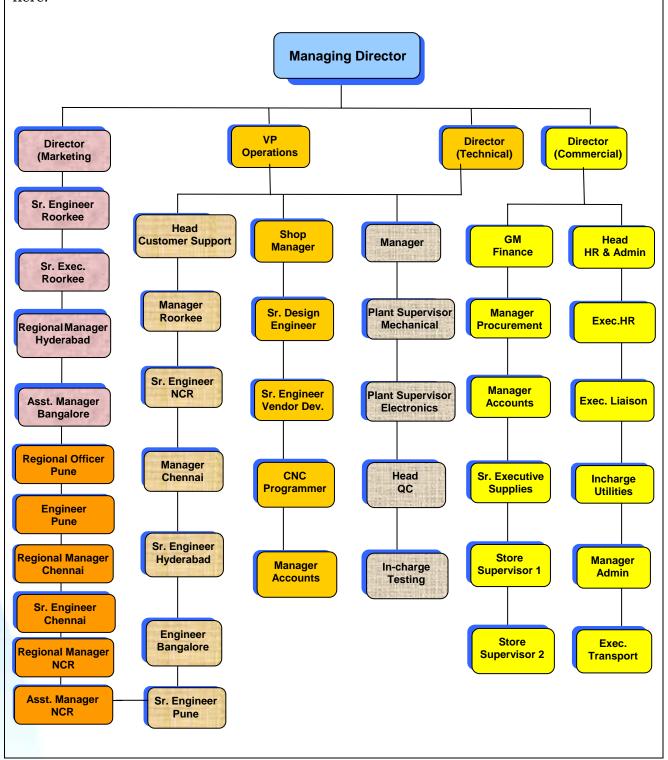

### **Organization Structure**

The organisation chart of our company is indicated below w.r.t. only the top positions upto the level of executives. Working level under respective managers are not indicated here