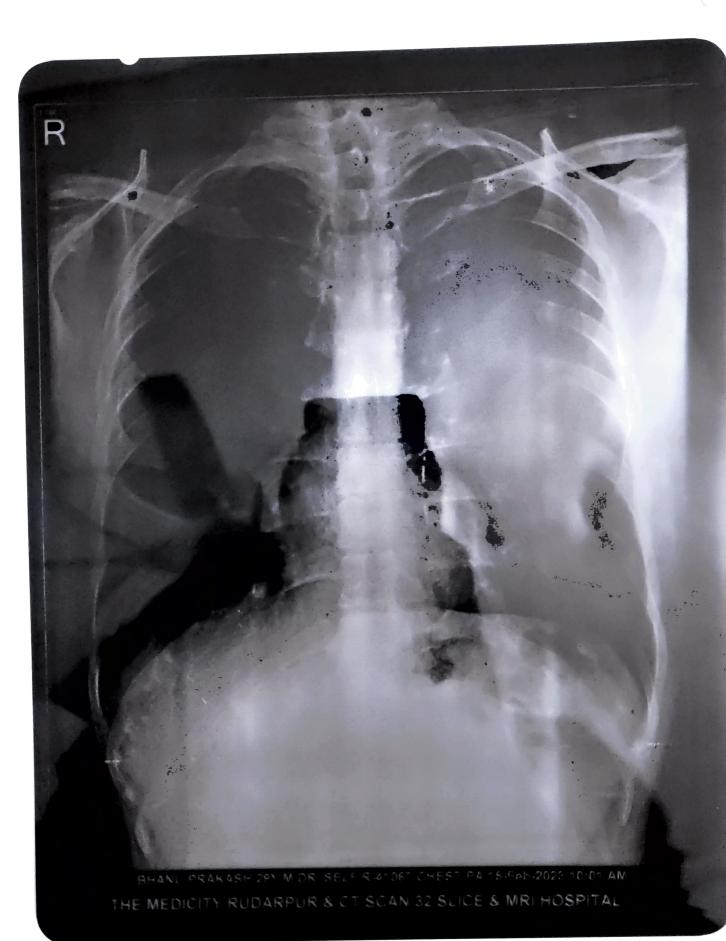

- info@themedicityrudrapur.com
- Teen Pani, Kichha Road, Rudrapur U.S. Nagar, Uttarakhand, 263153
- www.themedicityrudrapur.com

| Pat Name: Bhanu Prakash | Age/ Sex – 29Y/M |
|-------------------------|------------------|
| Inv- X-RAY CHEST PA     | UHID - 41067     |
| Date -15.02.2023        | Refd By – Self   |

#### X -RAY CHEST (PA)

- Trachea is normal in position.
- Bilateral lung fields are clear.
- Bilateral Costophrenic angles are normal.
- CT ratio is within normal limit.
- Bilateral Hilar Shadows are not enlarged.
- Bony cage is normal.

#### **IMPRESSION-**

NORMAL STUDY.

# The Medicity

Advice :- clinical correlation & further evaluation.

healing hands, caring hearts...

Dr Chaitra

M.B.B.S. M.D. (Radiodiagnosis)

(This is an opinion and not final Diagnosis Clinico- Pathological Co- relation is must. Report is not valid for Medico-legal purpose)