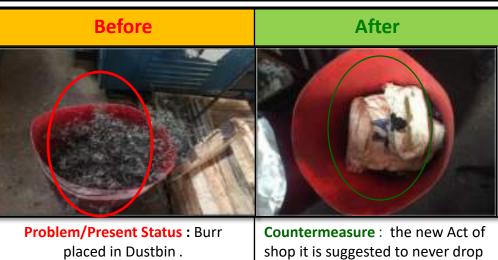

# **After Before Problem/Present Status:** No cover Countermeasure: Provided cover to MCB to MCB

removed from tank and placed it

**After** 

properly.

burr in Dustbin.

**Before** 

operator does not wear safety goggles