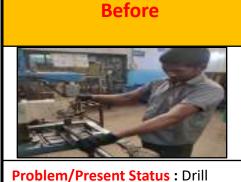

# **After Before Problem/Present Status:** No cover Countermeasure: Provided cover to MCB to MCB

removed from tank and placed it

**After** 

properly.

burr in Dustbin.

**Before** 

operator does not wear safety goggles

**Countermeasure**: Safety goggles provided to Drill operator

Shubham

**SAFETY IMPROVEMENT** 

Slide No 10 of 17