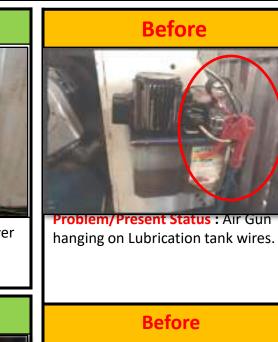

# **After Before Problem/Present Status:** No cover Countermeasure: Provided cover to MCB to MCB

removed from tank and placed it

**After** 

properly.

burr in Dustbin.

**Before** 

operator does not wear safety goggles

**Countermeasure**: Safety goggles provided to Drill operator

Shubham

**SAFETY IMPROVEMENT** 

Slide No 10 of 17