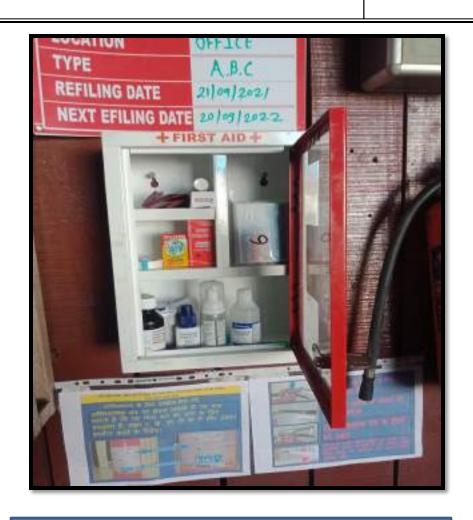

## **FIRST AID MEASURES**

| List Of First Aid Materials |                              |            |             |  |  |  |
|-----------------------------|------------------------------|------------|-------------|--|--|--|
| Sr . No                     | Items                        | Exp . Date | Present Qty |  |  |  |
| 1                           | Roller Band-Aid              | NA         | 20          |  |  |  |
| 2                           | Handplast                    | NA         | 20          |  |  |  |
| 3                           | Abnormal condition wool I.P. | Feb-23     | 3           |  |  |  |
| 4                           | Cylinder Powder              | Oct-23     | 1           |  |  |  |
| 5                           | Tincture Iodine solution     | Dec-23     | 1           |  |  |  |
| 6                           | Hydrogen Peroxide solution   | Sep-22     | 1           |  |  |  |
| 7                           | Povidine -Iodine Ointment    | Aug-23     | 1           |  |  |  |
| 8                           | Amrutanjan                   | Aug-23     | 1           |  |  |  |

First Aid Box

**Shubham** 

**SAFETY IMPROVEMENT** 

Slide No 7 of 17