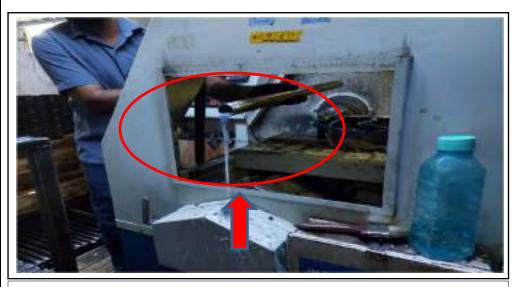

#### **UNSAFE CONDITION**

Theme:- Door Lock not ok.

#### Before

Problem: Door lock not ok due to this coolant flows outside the machine and on lubrication motor as well as on floor.

Counter measure: Door lock is fix.

Benefits:- 1) House keeping time reduces.

- 2) Reduce the change of Hy. Motor failure.
- 3) Remove unsafe condition from shop floor.

Snubnam

SAFETY IIVIPKUVEIVIENT

Slide No 8 of 17