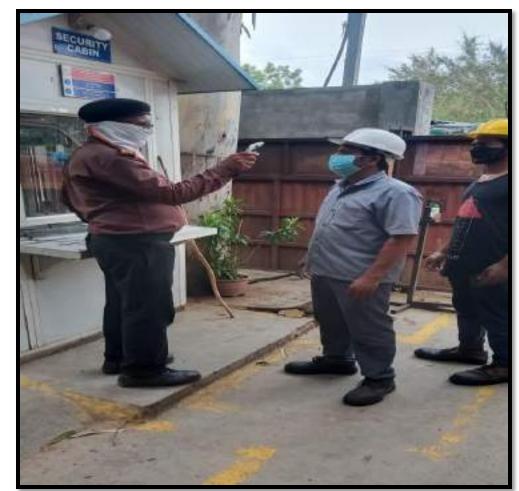

#### **COVID-19 SAFETY**

100% thermal screening of all the persons entering the gate for any works.

100% usage of oximeter for checking Oxygen level of all persons

**Shubham** 

**SAFETY IMPROVEMENT** 

Slide No 14 of 17