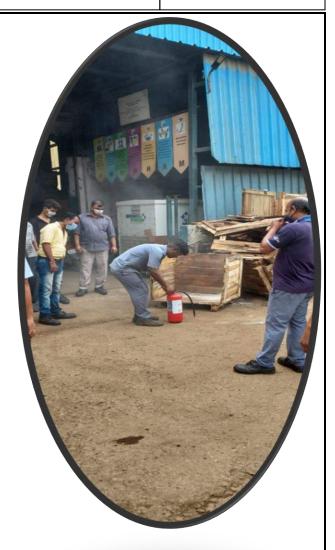

#### **MOCK DRILL**

Mock drill practices to know how to save life in real time situation.

**Shubham** 

**SAFETY IMPROVEMENT** 

Slide No 6 of 17