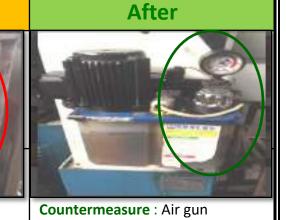

# **After Before Problem/Present Status:** No cover Countermeasure: Provided cover to MCB to MCB

removed from tank and placed it

**After** 

properly.

burr in Dustbin.

**Before** 

operator does not wear safety goggles

**Countermeasure**: Safety goggles provided to Drill operator

Shubham

**SAFETY IMPROVEMENT** 

Slide No 10 of 17