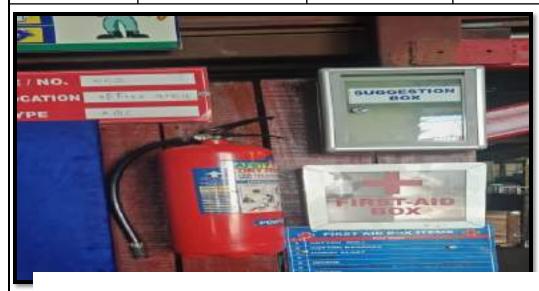

## **FIRST AID MEASURES**

| List Of First Aid Materials |                              |            |             |  |  |  |
|-----------------------------|------------------------------|------------|-------------|--|--|--|
| Sr . No                     | Items                        | Exp . Date | Present Qty |  |  |  |
| 1                           | Roller Band-Aid              | NA         | 20          |  |  |  |
| 2                           | Handplast                    | NA         | 20          |  |  |  |
| 3                           | Abnormal condition wool I.P. | Feb-23     | 3           |  |  |  |
| 4                           | Cylinder Powder              | Oct-23     | 1           |  |  |  |
| 5                           | Tincture Iodine solution     | Dec-23     | 1           |  |  |  |
| 6                           | Hydrogen Peroxide solution   | Sep-22     | 1           |  |  |  |
| 7                           | Povidine -Iodine Ointment    | Aug-23     | 1           |  |  |  |
| 8                           | Amrutanjan                   | Aug-23     | 1           |  |  |  |

First Aid Box

**Shubham** 

**SAFETY IMPROVEMENT** 

Slide No 7 of 17