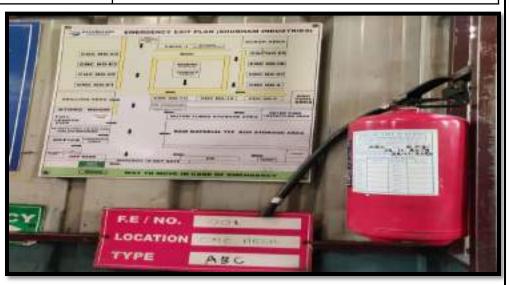

## **INSTALLATION OF FIRE EXTINGUISHER**

| Sr. No | Ext Type | Ext No | Ext Capacity | Location    |
|--------|----------|--------|--------------|-------------|
| 1      | ABC      | 1      | 6Kg          | CNC Area    |
| 2      | ABC      | 1      | 6Kg          | Office Area |

Availability: - All fire Extinguisher are in working condition, refilling & Servicing date marked as on cylinder.

**Shubham** 

**SAFETY IMPROVEMENT** 

Slide No 13 of 17