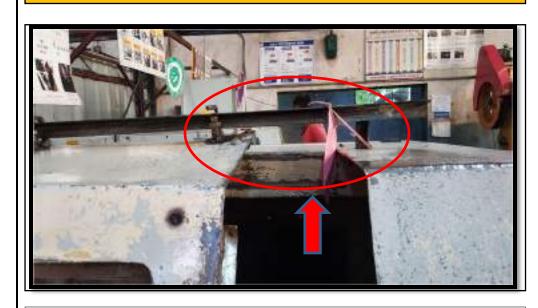

#### **UNSAFE CONDITION**

Theme:- Coolant on shop floor near machine area.

#### Before

Problem: Coolant on shop floor due to the length of offload is more that's why some part of that offload is remain out of machine. Due to this the coolant on shop floor.

After

Counter measure: A guard is provided for that outer part of the offload so the coolant flows return to the machine coolant tank

Benefits:- 1) No coolant on shop floor near machine.

- 2) Remove unsafe condition from shop floor.
- 3) Reduce housekeeping time.

**Shubham** 

**SAFETY IMPROVEMENT** 

Slide No 9 of 17