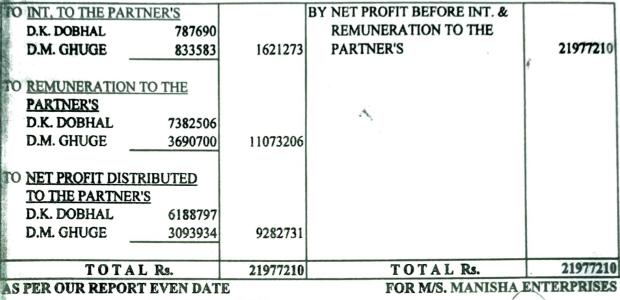

CONT.. ON PAGE ((2)) For Manisha Enterprises

Partner

| O RENT, RATES & TAXES<br>O STAFF & LABOUR WELFARE<br>O INSURANCE<br>O SALES PROMOTION EXP.<br>TO LICENCE RENEWAL FEES<br>TO WORKMAN INSURANCE<br>O <u>DEPRECIATION</u><br>(AS PER ANX ."D")<br>TO NET PROFIT BEFORE INT. | 3564958<br>3878887<br>561592<br>895832<br>32742<br>104988<br>2927409 |           | , a       |
|--------------------------------------------------------------------------------------------------------------------------------------------------------------------------------------------------------------------------|----------------------------------------------------------------------|-----------|-----------|
| & REMUNERATION TO THE<br>PARTNER'S                                                                                                                                                                                       | 21977210                                                             |           | ۰.<br>د   |
| TOTAL Rs.                                                                                                                                                                                                                | 304017264                                                            | TOTAL Rs. | 304017264 |