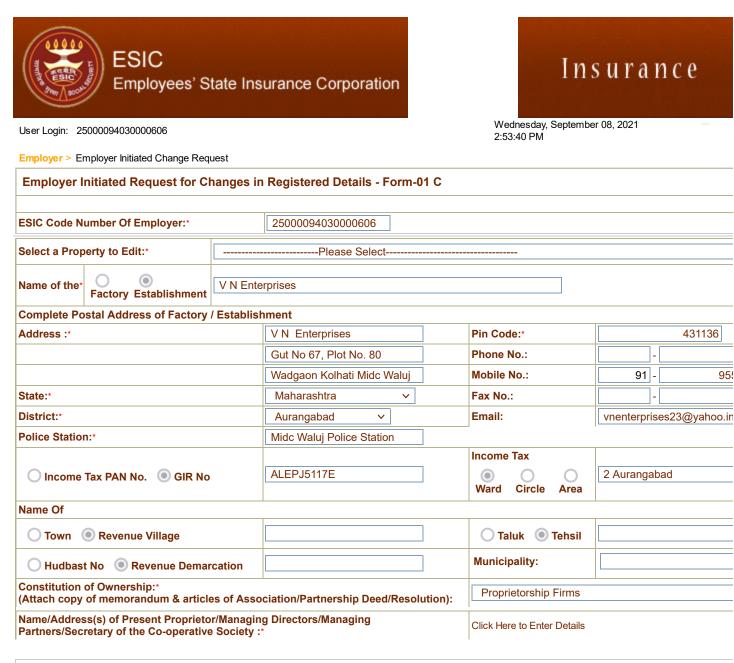

## **Details of Bank Account**

| Select                                    | Account No* | Name of Bank* | Name of the Branch*   | MICR Code of the Ban   | k/Branch* IFSC Code of |
|-------------------------------------------|-------------|---------------|-----------------------|------------------------|------------------------|
|                                           |             |               |                       |                        |                        |
| Add Rows Remove                           |             |               |                       |                        |                        |
| Select the Branch and Inspection Division |             |               |                       |                        |                        |
| Branch Office