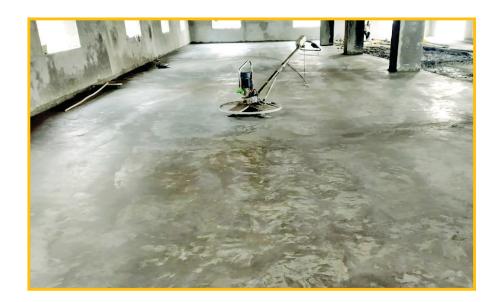

### **Glimpses of Projects**

- Completed Biotech Lab of Wockhardt Ltd in Research Centre PO Attached
- Completed Store room of 4500 Sq.Ft in Shendra SEZ
- All Epoxy Work, Silika Coving, Pencil Coving Work in Wockahardt,
- Glenmark, Harmon Finochem.
- Completed Jogging Track in Benchmark at Paithan Road
- Completed Fencing Work in Wockhardt Research Centre.
- Completed Compound Wall Work in Glenmarck Pharmacutical.
- Completed 7500 Sq.ft RCC Store Room of Mandar Engg. M-Sector Plot M-200