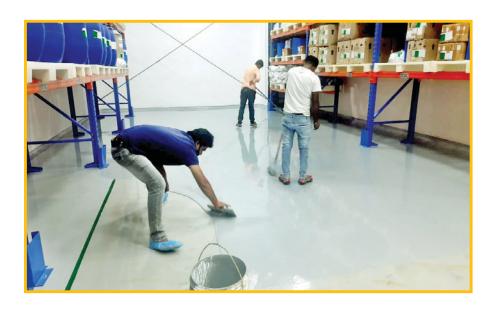

### **Glimpses of Projects**

- Completed Biotech Lab of Wockhardt Ltd in Research Centre PO Attached
- Completed Store room of 4500 Sq.Ft in Shendra SEZ
- All Epoxy Work, Silika Coving, Pencil Coving Work in Wockahardt,
- Glenmark, Harmon Finochem.
- Completed Jogging Track in Benchmark at Paithan Road
- Completed Fencing Work in Wockhardt Research Centre.
- Completed Compound Wall Work in Glenmarck Pharmacutical.
- Completed 7500 Sq.ft RCC Store Room of Mandar Engg. M-Sector Plot M-200