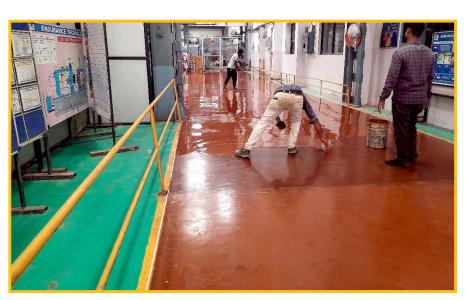

### **Glimpses of Projects**

- Completed Biotech Lab of Wockhardt Ltd in Research Centre PO Attached
- Completed Store room of 4500 Sq.Ft in Shendra SEZ
- All Epoxy Work, Silika Coving, Pencil Coving Work in Wockahardt,
- Glenmark, Harmon Finochem.
- Completed Jogging Track in Benchmark at Paithan Road
- Completed Fencing Work in Wockhardt Research Centre.
- Completed Compound Wall Work in Glenmarck Pharmacutical.
- Completed 7500 Sq.ft RCC Store Room of Mandar Engg. M-Sector Plot M-200