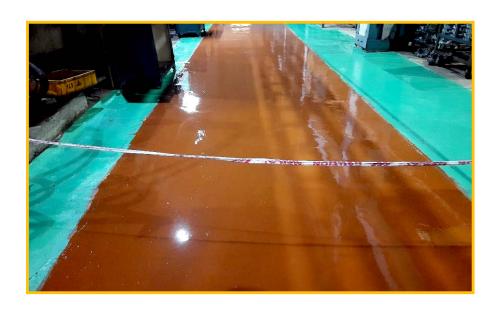

### **Glimpses of Projects**

- Completed Biotech Lab of Wockhardt Ltd in Research Centre PO Attached
- Completed Store room of 4500 Sq.Ft in Shendra SEZ
- All Epoxy Work, Silika Coving, Pencil Coving Work in Wockahardt,
- Glenmark, Harmon Finochem.
- Completed Jogging Track in Benchmark at Paithan Road
- Completed Fencing Work in Wockhardt Research Centre.
- Completed Compound Wall Work in Glenmarck Pharmacutical.
- Completed 7500 Sq.ft RCC Store Room of Mandar Engg. M-Sector Plot M-200