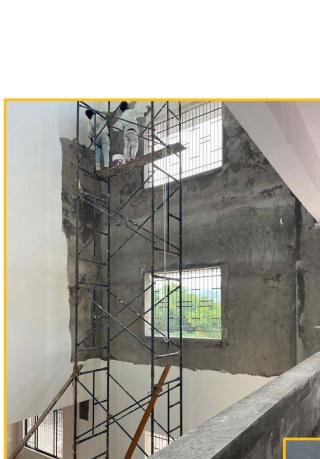

### **Glimpses of Projects**

- Completed Biotech Lab of Wockhardt Ltd in Research Centre PO Attached
- Completed Store room of 4500 Sq.Ft in Shendra SEZ
- All Epoxy Work, Silika Coving, Pencil Coving Work in Wockahardt,
- Glenmark, Harmon Finochem.
- Completed Jogging Track in Benchmark at Paithan Road
- Completed Fencing Work in Wockhardt Research Centre.
- Completed Compound Wall Work in Glenmarck Pharmacutical.
- Completed 7500 Sq.ft RCC Store Room of Mandar Engg. M-Sector Plot M-200