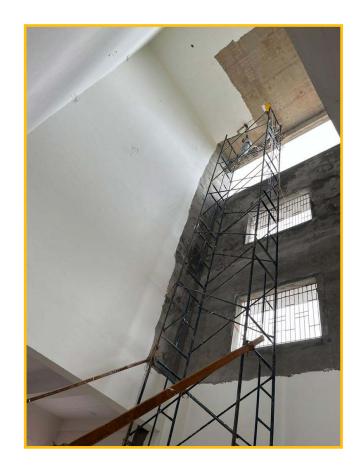

### **Glimpses of Projects**

- Completed Biotech Lab of Wockhardt Ltd in Research Centre PO Attached
- Completed Store room of 4500 Sq.Ft in Shendra SEZ
- All Epoxy Work, Silika Coving, Pencil Coving Work in Wockahardt,
- Glenmark, Harmon Finochem.
- Completed Jogging Track in Benchmark at Paithan Road
- Completed Fencing Work in Wockhardt Research Centre.
- Completed Compound Wall Work in Glenmarck Pharmacutical.
- Completed 7500 Sq.ft RCC Store Room of Mandar Engg. M-Sector Plot M-200