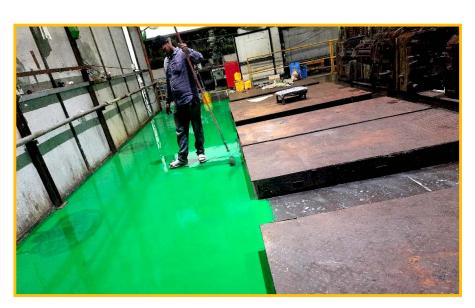

### **Glimpses of Projects**

- Completed Biotech Lab of Wockhardt Ltd in Research Centre PO Attached
- Completed Store room of 4500 Sq.Ft in Shendra SEZ
- All Epoxy Work, Silika Coving, Pencil Coving Work in Wockahardt,
- Glenmark, Harmon Finochem.
- Completed Jogging Track in Benchmark at Paithan Road
- Completed Fencing Work in Wockhardt Research Centre.
- Completed Compound Wall Work in Glenmarck Pharmacutical.
- Completed 7500 Sq.ft RCC Store Room of Mandar Engg. M-Sector Plot M-200