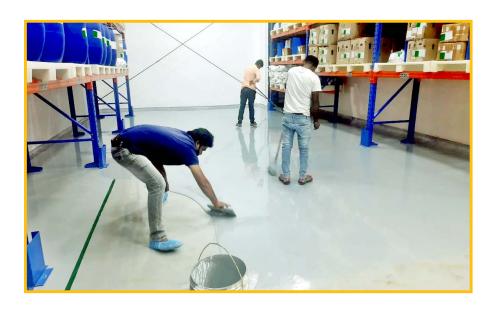

### **Glimpses of Projects**

- Completed Biotech Lab of Wockhardt Ltd in Research Centre PO Attached
- Completed Store room of 4500 Sq.Ft in Shendra SEZ
- All Epoxy Work, Silika Coving, Pencil Coving Work in Wockahardt,
- Glenmark, Harmon Finochem.
- Completed Jogging Track in Benchmark at Paithan Road
- Completed Fencing Work in Wockhardt Research Centre.
- Completed Compound Wall Work in Glenmarck Pharmacutical.
- Completed 7500 Sq.ft RCC Store Room of Mandar Engg. M-Sector Plot M-200