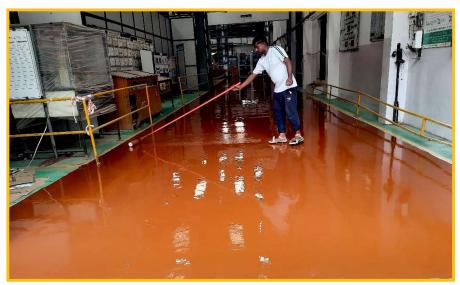

### **Glimpses of Projects**

- Completed Biotech Lab of Wockhardt Ltd in Research Centre PO Attached
- Completed Store room of 4500 Sq.Ft in Shendra SEZ
- All Epoxy Work, Silika Coving, Pencil Coving Work in Wockahardt,
- Glenmark, Harmon Finochem.
- Completed Jogging Track in Benchmark at Paithan Road
- Completed Fencing Work in Wockhardt Research Centre.
- Completed Compound Wall Work in Glenmarck Pharmacutical.
- Completed 7500 Sq.ft RCC Store Room of Mandar Engg. M-Sector Plot M-200