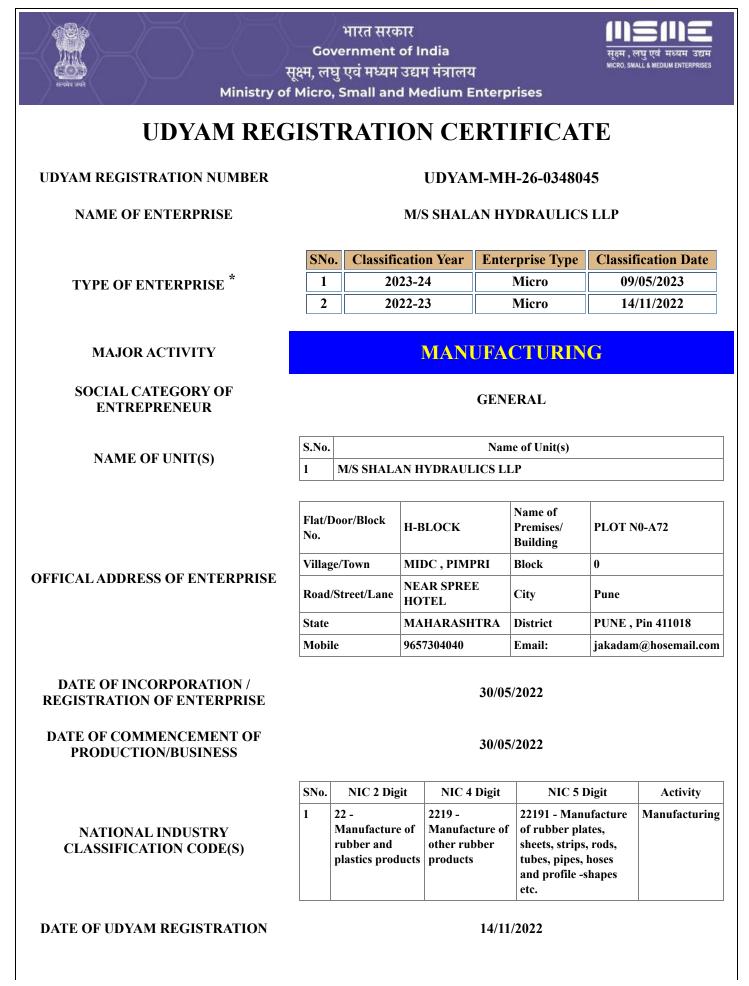

## **Official address of Enterprise**

| Flat/Door/Block No. | H-BLOCK            | Name of Premises/ Building | PLOT N0-A72              |
|---------------------|--------------------|----------------------------|--------------------------|
| Village/Town        | MIDC , PIMPRI      | Block                      | 0                        |
| Road/Street/Lane    | NEAR SPREE HOTEL   | City                       | Pune                     |
| State               | MAHARASHTRA        | District                   | PUNE, <b>Pin:</b> 411018 |
| Mobile              | 9657304040         | Email:                     | jakadam@hosemail.com     |
| Latitude            | 19.157510567074333 | Longitude:                 | 73.9054521478232         |

# **National Industry Classification Code(S)**

| SNo. | Nic 2 Digit                                         | Nic 4 Digit | Nic 5 Digit                                                                                                     | Activity    |
|------|-----------------------------------------------------|-------------|-----------------------------------------------------------------------------------------------------------------|-------------|
|      | 22 - Manufacture of rubber<br>and plastics products |             | 22191 - Manufacture of rubber plates, sheets,<br>strips, rods, tubes, pipes, hoses and profile -<br>shapes etc. | Manufacturi |