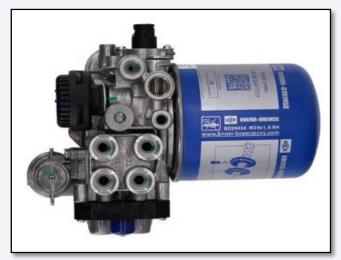

## **Customer Name: Knorr- Bremse Technology Centre India Pvt. Ltd.**

Customer Address: Hinjewadi, Pune, India

End Customer: Tata Motors, Volkswagen, Fiat, Overseas Customers etc. Material Commodity: Breaking System for Heavy Commercial Vehicles

Activities: Ware Housing, Logistics, Pre Dispatch (CSL 2) Visual Inspection & Functional Testing on Leak Test Equipment

#### Services:

- Visual & Functional inspection of Breaking System Valves & Pumps with reference to master samples, SOPs & Functional Testing Parameters.
- Facility Planning & Operations for Warehousing & Logistics of inspected material for overseas dispatch.