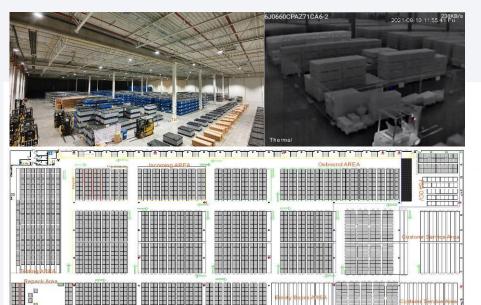

## **Project Case Study (Warehouse Services)**

CBS QTC POLAND - has adopted by training all it's staff to use GQMS and QMS software therefore fully integrating with customer facility systems. Thus allowing a direct communication channel for data flow. Safety of the solution is ensured by a 2 stage VPN protected communication with customers servers.

Facility has designated TEST, STORAGE, INBOUND-OUTBOUND, QUARANTINE, REPACK locations. All with colour coded marking and visual aids. With unique under the roof side load area.

#### Currently CBS Poland Warehouse 1:

Processes up to 20 forwarder transports per day, including direct multimodal transports.

That is making a total of 40 truck loads being handled on long haul destinations. There are up to 20 shuttle service transports handling final products, material and packaging.