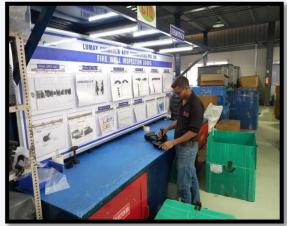

**Customer Name: Lumax Cornaglia Auto Technologies Pvt. Ltd.** 

Customer Address: Chakan, Pune, India

End Customer: MG Motors and Toyota Motors

Material Commodity: Head Lights and Fuel tanks for Passenger Vehicles

Activities: Pre Dispatch (CSL 2) Visual & Functional Inspection of Automotive Head Lights, Tail Lights & Fuel Tank

Services:

• Visual & Functional inspection of Automotive Head Lights, Tail Lights & Fuel Tank for defects like Crack, Material Chip off, Coating, Scratches etc. with reference to master samples and SOPs.