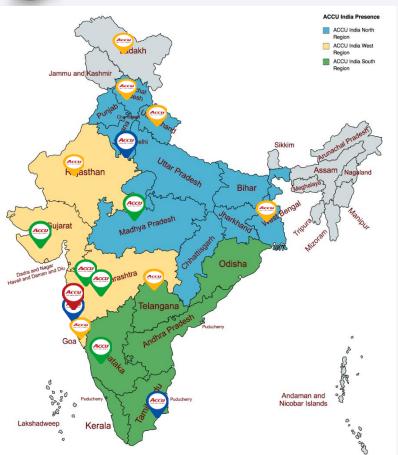

# **PAN India Presence**

**India Head Office Pune** 

**Branches** 

NCR, Chennai & Pune

**Project Offices** 

Pondicherry, Ahmedabad, Mumbai, Sanand, Aurangabad, Nasik, Bengaluru, Hosur, Tirupati, Indore

**Remote Coverage** 

Goa, Kolkata, Hyderabad, Nagpur, Punjab, Himachal, J&K