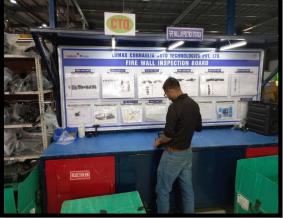

**Customer Name: Lumax Cornaglia Auto Technologies Pvt. Ltd.** 

Customer Address: Chakan, Pune, India

End Customer: MG Motors and Toyota Motors

Material Commodity: Head Lights and Fuel tanks for Passenger Vehicles

Activities: Pre Dispatch (CSL 2) Visual & Functional Inspection of Automotive Head Lights, Tail Lights & Fuel Tank

Services:

• Visual & Functional inspection of Automotive Head Lights, Tail Lights & Fuel Tank for defects like Crack, Material Chip off, Coating, Scratches etc. with reference to master samples and SOPs.