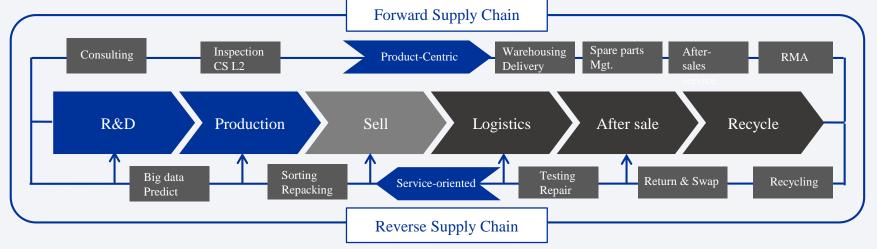

# **Global one-stop Supply Chain Service Center,** To provide "Quality/Engineering/After-sales/Logistics" comprehensive services

Transportation Global Warehouse

Interconnected

WMS/Real-Time Information System

**End Customer** 

Customer

Customized 3PL service Regional Distribution Centre **B2B VMI Quality Technical Centre** After-sales Maintenance and Repair Centre

· Handling of returned product

- · Custom Clearance · Quality Inspection · Storage
  - - · Inbound
- · Inventory
- · Function Test · Outbound · Labelling
  - - · Loading · Local delivery
      - · Empty container Mgt.
- · NOK parts Mgt./Scrap
- · Rework · Local communication · Repair · Complaint handling

· Failure Analysis · SQE/OSS

· Unloading

· Pick up to WH

· Put on rack

- · Spare parts Mgt.
  - · Repacking
    - · Milk run · Palletizing
    - · Sequencing
    - · Assembly