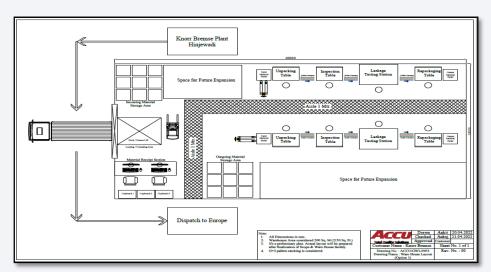

## **Customer Name: Knorr- Bremse Technology Centre India Pvt. Ltd.**

Customer Address: Hinjewadi, Pune, India

End Customer: Tata Motors, Volkswagen, Fiat, Overseas Customers etc. Material Commodity: Breaking System for Heavy Commercial Vehicles

Activities: Ware Housing, Logistics, Pre Dispatch (CSL 2) Visual Inspection & Functional Testing on Leak Test Equipment

#### Services:

- Visual & Functional inspection of Breaking System Valves & Pumps with reference to master samples, SOPs & Functional Testing Parameters.
- Facility Planning & Operations for Warehousing & Logistics of inspected material for overseas dispatch.