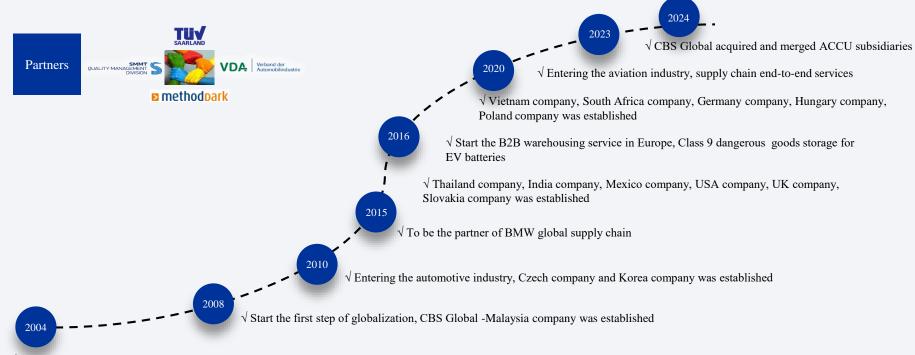

# **CBS Global Introduction**

Founded in 2004 Creating a sustainable supply chain ecosystem

Globalized since 2008, Subsidiaries in 16 Countries

Focus on Cross-Border Supply Chain services Long-term partnership with global well-known enterprises, over 3000+

-Head of South Africa

√CBS China founded, launch the quality technical services in electronic industry

## America

- USA ^
- Mexico▲

## **Africa**

- South Africa
- Egypt

## **Asia**

- China •
- Vietnam ▲
- Thailand

- Korea
- Singapore
- Philippines

- India 🔺
- Malaysia
- Indonesia

## **Europe**

- Czech •
- UK

Netherland

- Poland •
- Hungary
- Belgium

- Germany ▲
- Slovakia
- Turkey