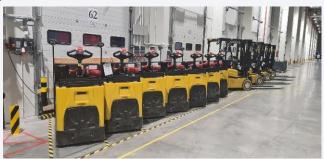

#### Facility uses:

12 pallet trolleys

8 2.5T forklifts

2 3.5T forklifts

2 Hi-lifts for rack system