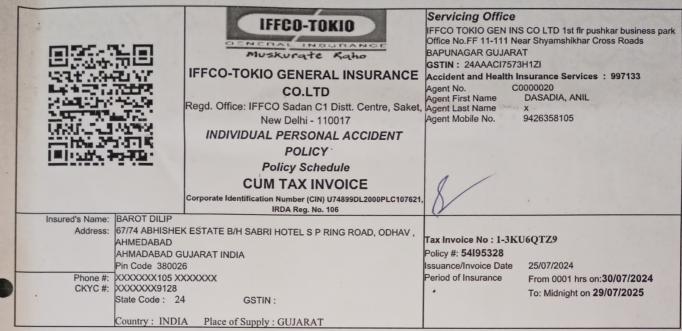

1st August 2022 on AML/ CFT. In case, if any discrepancy is found in KYC Verification of the Client/ Policyholder, it is agreed by the r to complete/ rectify the discrepancy found in the KYC documents/information for the generation of CKYC Number, failing which the idered ineffective/supported documents/information for the generation of CKYC Number, failing which the Client/ Policyholder to complete/ rectify the discrepancy found in the KYC documents/information for the generation of CKYC Number, failing which the policy will be considered ineffective/suspended/ cancelled and no claim will be payable under this Insurance Policy. Digitally signed by SUBRATA MONDAL Date: 2024.07.25 11:31:07 IST Reason: Valid Policy Copy Location: IFFCO Tokio General Insurance Company Ltd, India

Page1|20





|             |                                                                                                                                                                                                                                                |                                                      |          | Coverage I   | Details -Plan 750A                             |                                                                                                                                                       |                               |  |  |
|-------------|--------------------------------------------------------------------------------------------------------------------------------------------------------------------------------------------------------------