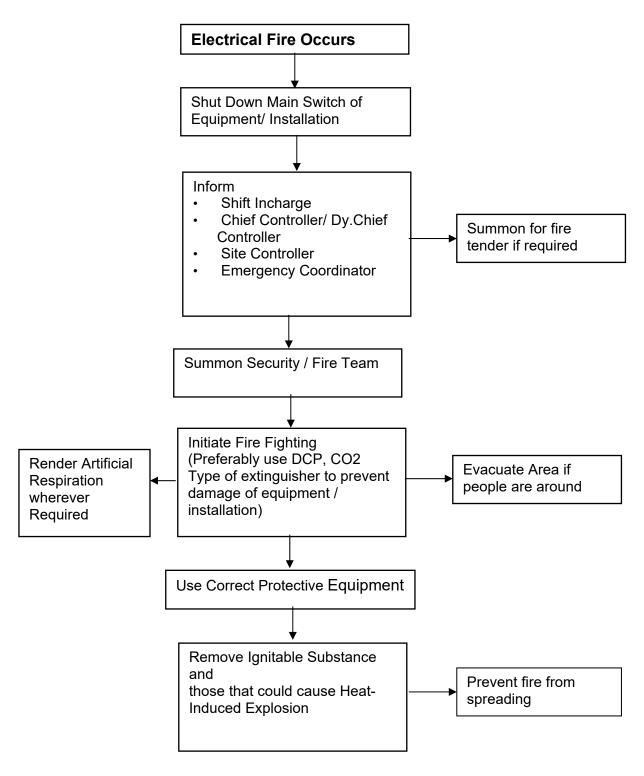

## 1) Emergency Response Flow Chart - Electrical Fire

D-104, Meghvarsha Society, Near Shell Petrol Pump Mumbai-Banglore Highway, Warje, Pune - 411058

🖀 +91 9960448886 🛮 🖂 shreenidhiengg@gmail.com

D-104. Meghvarsha Society. Near Shell Petrol Pump Mumbai-Banglore Highway, Warje, Pune - 411058