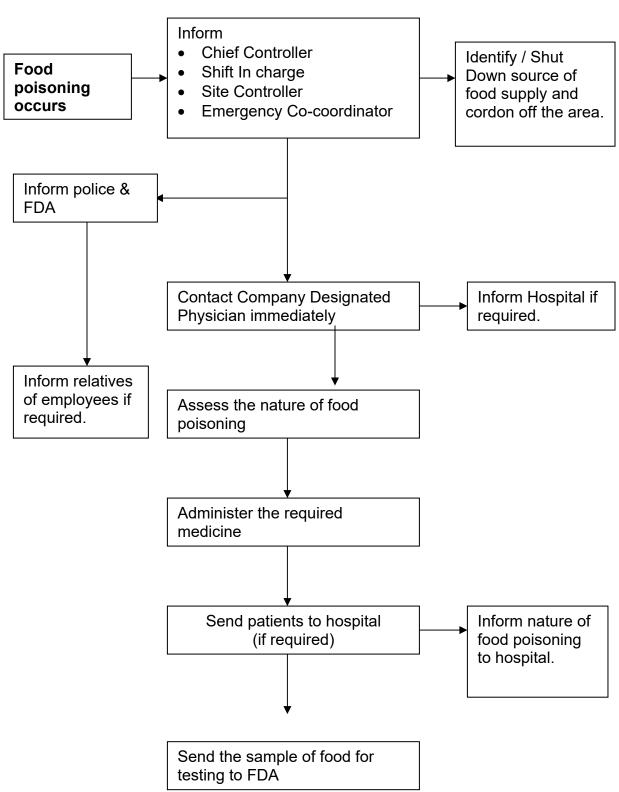

## 4) Emergency Response Flowchart - Food Poisoning

required, arrange for

Q

D-104. Meghvarsha Society. Near Shell Petrol Pump Mumbai-Banglore Highway, Warje, Pune - 411058

**A** 

+91 9960448886

shreenidhiengg@gmail.com