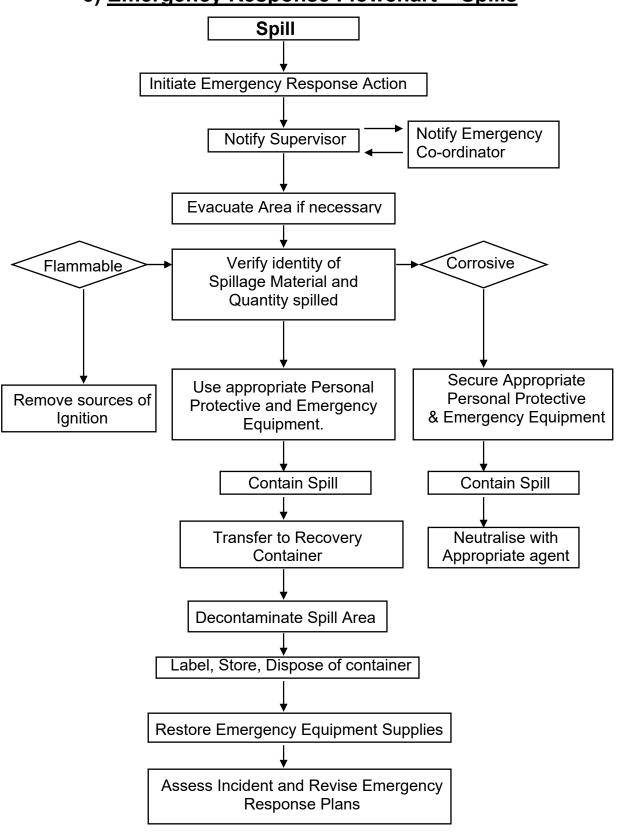

## 3) Emergency Response Flowchart - Spills

D-104. Meghvarsha Society. Near Shell Petrol Pump Mumbai-Banglore Highway, Warje, Pune - 411058

🖀 +91 9960448886 🛮 🖂 shreenidhiengg@gmail.com