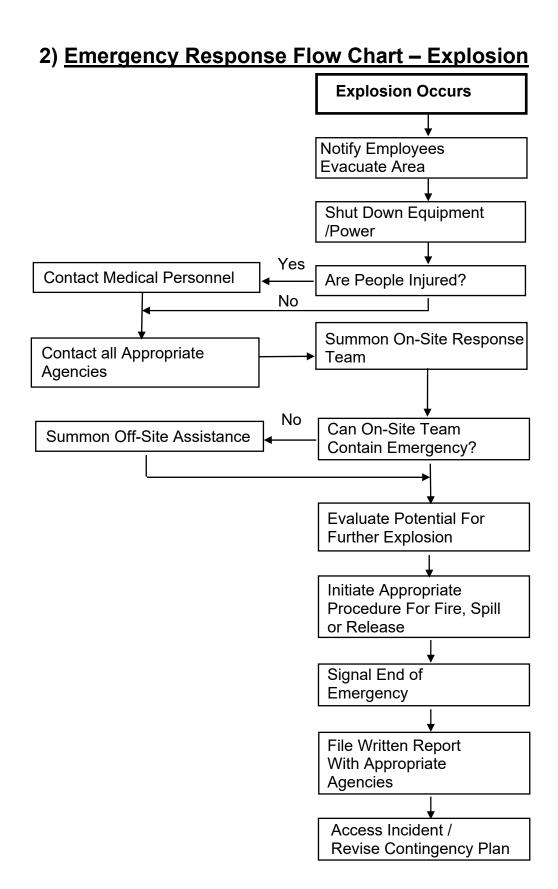

D-104. Meghvarsha Society. Near Shell Petrol Pump Mumbai-Banglore Highway, Warje, Pune - 411058

🖀 +91 9960448886 🛮 🖂 shreenidhiengg@gmail.com

## 1) Emergency Response Flow Chart - Electrical Fire





D-104, Meghvarsha Society, Near Shell Petrol Pump Mumbai-Banglore Highway, Warje, Pune - 411058



🖀 +91 9960448886 🛮 🖂 shreenidhiengg@gmail.com





D-104. Meghvarsha Society. Near Shell Petrol Pump Mumbai-Banglore Highway, Warje, Pune - 411058



🖀 +91 9960448886 🛮 🖂 shreenidhiengg@gmail.com

## 3) Emergency Response Flowchart - Spills





D-104. Meghvarsha Society. Near Shell Petrol Pump Mumbai-Banglore Highway, Warje, Pune - 411058



🖀 +91 9960448886 🛮 🖂 shreenidhiengg@gmail.com

## 4) Emergency Response Flowchart - Food Poisoning





required, arrange for

Q

D-104. Meghvarsha Society. Near Shell Petrol Pump Mumbai-Banglore Highway, Warje, Pune - 411058

**A** 

+91 9960448886

shreenidhiengg@gmail.com

## 5) Emergency Response Flow Chart - Serious accident in Factory -Serious Accident in Factory-Immediate loss of any body part or limb Serious Accident Crushed Crushed or serious injury to any part of body due to loss of same