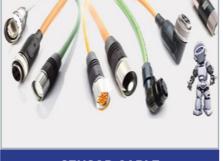

### **OUR PRODUCTS**

ROLLER AND BEARING

FANUC COOLING FAN

SENSOR CABLE

TORQUE MOTOR

METAFLUX SPRAY 70-81

**KLUBER GREASE** 

ヨヨヨヨ 3 9 9 . . . MINIATURE CIRCUIT BREAKERS (MCB)