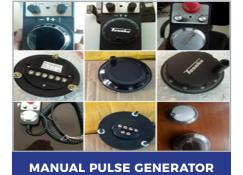

### **OUR PRODUCTS**

ROLLER AND BEARING

FANUC COOLING FAN

SENSOR CABLE

TORQUE MOTOR

METAFLUX SPRAY 70-81

**KLUBER GREASE** 

ヨヨヨヨ 3 9 9 . . . MINIATURE CIRCUIT BREAKERS (MCB)