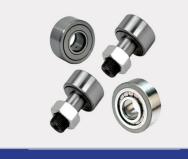

### **OUR PRODUCTS**

ROLLER AND BEARING

FANUC COOLING FAN

SENSOR CABLE

TORQUE MOTOR

METAFLUX SPRAY 70-81

**KLUBER GREASE** 

ヨヨヨヨ 3 9 9 . . . MINIATURE CIRCUIT BREAKERS (MCB)