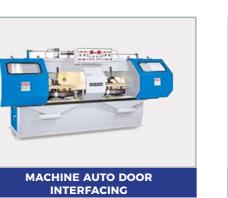

#### Auto Door Interfacing

This option opens the machine door or overhead door automatically and can be designed for use on any machine tool. Auto Doors reduces operator fatigue during repetitive machining operations, increasing operator productivity and allows for unattended operation when used with a robotic loader.