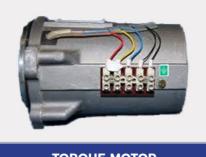

### **OUR PRODUCTS**

ROLLER AND BEARING

FANUC COOLING FAN

SENSOR CABLE

TORQUE MOTOR

METAFLUX SPRAY 70-81

**KLUBER GREASE** 

ヨヨヨヨ 3 9 9 . . . MINIATURE CIRCUIT BREAKERS (MCB)