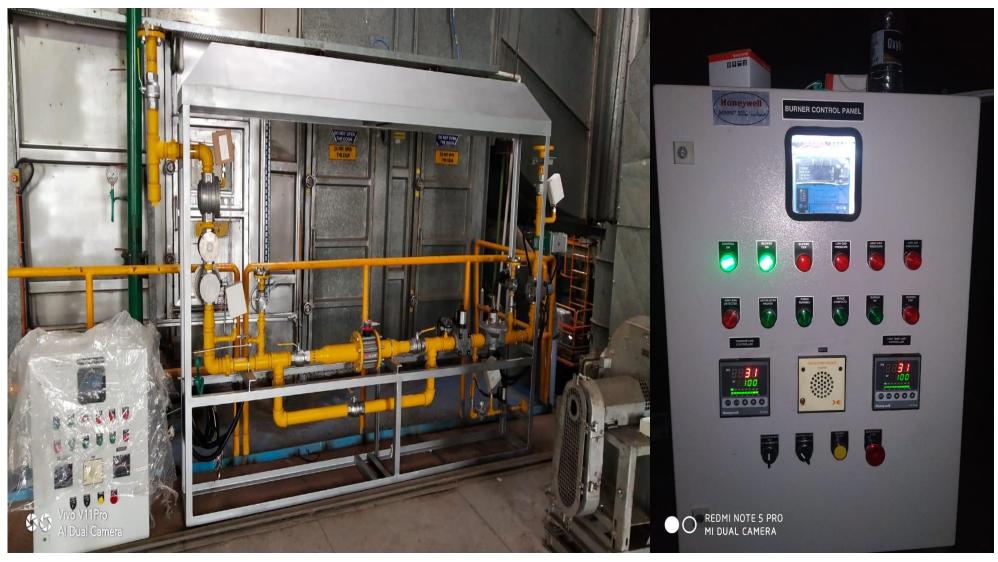

d ready to install to minimize installation time.

- Flame Monitoring
- Flame Failure & Safety
- Ignition Controls
- Safety Interlocks
- Safety Shutdown
- Temperature Control
- Pressure Control
- Firing Rate Modulation
- Fuel / Air Ratio Control



### Patson Electricals And Controls

### MAXON Combustion Control System Components



- Automated Fuel / Air Ratio Control System
- Maximize efficiency and minimize emissions
- Integrates with burner management system

# Honeywell IRIS Industrial Flame Monitoring for Continuous Burners



- Ideally suitable for Multiple Burner Applications with exotic fuels
- Wide spectral response
- Adjustable Flame On, Flame Off Points
- Multiple viewing heads with independent sensor configuration
- Flare Stack Pilot Monitoring



### Gas Train Installation



### Gas Train Installation





### Gas Train Installation







# BUTTEFLY VALVES / MULTI LOUVER DAMPERS WITH ACTUATORS













## Key Project Executed

- Precision Metals Complete Burner Automation & Temperature Control system for Bogie Furnace.
- Jindal Saw Reheat furnace retrofit with Butterfly valves & Modutrol Motors
- Heatex Multi louver Dampers with Pneumatic Actuators for Boilers
- Tata Auto Comp Complete Auto Flaming System with burner & control panel for Car Bumper Molding Incorporated with Robot
- Mahindra Group Various Burners, Gas Train & Combustion Control Products for different projects
- Maruti Udyog Flame Monitoring System (HON / Iris)
- Kirloskar Pneumatic Complete flame monitoring system for CNG Compressor in CNG Fuelling Application
- Hindalco Industries Flame