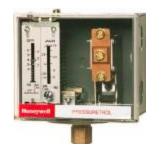

## Pressure & Temperature Controls

Honeywell Safety Pressure Switches for positive or differential pressure systems for gas & air

Honeywell Pressuretrol®
Controllers with automatic
limit protection for pressure
systems. Use with steam, air,
non-combustible gases