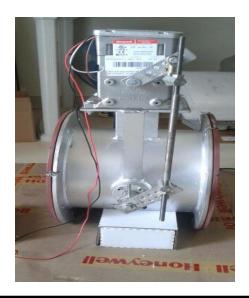

### **Actuators**

Honeywell Modutrol IV Rotary Actuator Motors for Firing Rate Valves, Dampers & Auxiliary Equipment's

Honeywell Special Actuators Powered by Fluid Pump for On-Off, Hi-Low or Modulation

Honeywell On-Off Gas Valve Fluid Power Actuator

Honeywell Air
Damper Actuator for
Multistage or
Modulating Oil &
Gas Burner