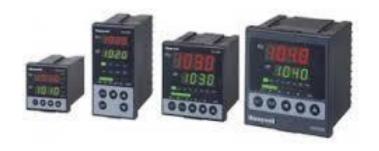

Honeywell On/Off, Limit & PID Controllers with Temperature Sensors like Thermocouples, RTD's

Honeywell Pressure Regulators with or Without Filters