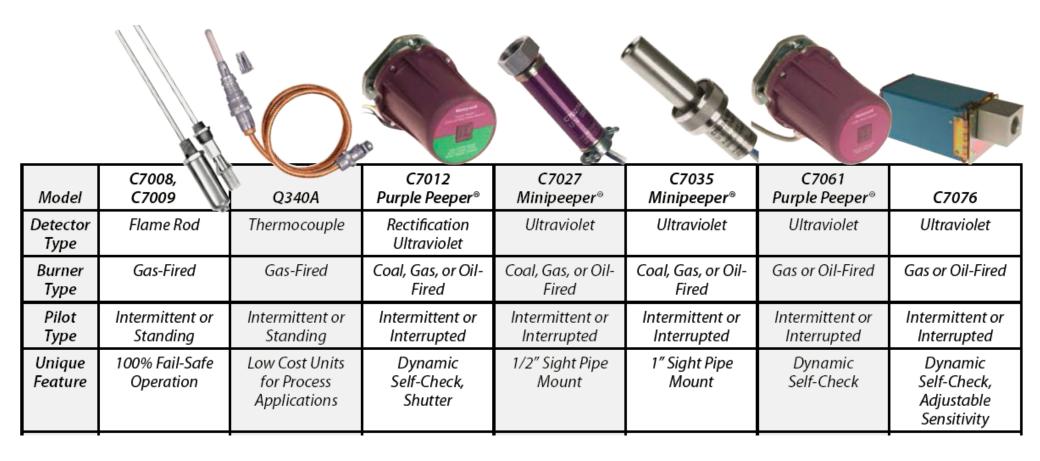

ontrols, Burner Controls, Related System Components and Accessories.

### **Burner Controls**

- Flame Monitoring
- Flame Failure & Safety
- Ignition Controls
- Safety Interlocks & Shutdown

### Flare Stack Monitoring

Flame Monitoring

### **Combustion Controls**

- Temperature Control
- Pressure Control
- Firing Rate Modulation
- Fuel / Air Ratio Control

### **Boiler Controls**

- Flame Monitoring
- Firing Rate / Load Control





### **Actuators**



Honeywell Modutrol IV Rotary Actuator Motors for Firing Rate Valves, Dampers & Auxiliary Equipment's



Honeywell Special Actuators Powered by Fluid Pump for On-Off, Hi-Low or Modulation



Honeywell On-Off Gas Valve Fluid Power Actuator



Honeywell Air
Damper Actuator for
Multistage or
Modulating Oil &
Gas Burner



### Flame Detectors



## Pressure & Temperature Controls



Honeywell Safety Pressure Switches for positive or differential pressure systems for gas & air





Honeywell Pressuretrol®
Controllers with automatic
limit protection for pressure
systems. Use with steam, air,
non-combustible gases

Honeywell On/Off, Limit & PID Controllers with Temperature Sensors like Thermocouples, RTD's



Honeywell Pressure Regulators with or Without Filters

### **Valves**



Honeywell Industrial Gas
Safety Shutoff Valve with
V4055 fluid power actuators
to control natural or LP gas
flow to commercial and
industrial burners



Honeywell Solenoid Gas Valves for Control & Regulation of Gases



Honeywell Manual Reset Gas Valves for Gas Leak Detection



Honeywell Butterfly
Firing Rate Gas Valve
Provides modulating
control of natu