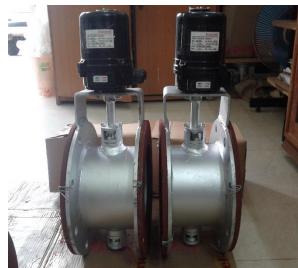

cks
- Safety Shutdown
- Temperature Control
- Pressure Control
- Firing Rate Modulation
- Fuel / Air Ratio Control



### Patson Electricals And Controls

### MAXON Combustion Control System Components



- Automated Fuel / Air Ratio Control System
- Maximize efficiency and minimize emissions
- Integrates with burner management system

# Honeywell IRIS Industrial Flame Monitoring for Continuous Burners



- Ideally suitable for Multiple Burner Applications with exotic fuels
- Wide spectral response
- Adjustable Flame On, Flame Off Points
- Multiple viewing heads with independent sensor configuration
- Flare Stack Pilot Monitoring



### Gas Train Installation



### Gas Train Installation





### Gas Train Installation







# BUTTEFLY VALVES / MULTI LOUVER DAMPERS WITH ACTUATORS













## Key Project Executed

- Precision Metals Complete Burner Automation & Temperature Control system for Bogie Furnace.
- Jindal Saw Reheat furnace retrofit with Butterfly valves & Modutrol Motors
- Heatex Multi louver Dampers with Pneumatic Actuators for Boilers
- Tata Auto Comp Complete Auto Flaming System with burner & control panel for Car Bumper Molding Incorporated with Robot
- Mahindra Group Various Burners, Gas Train & Combustion Control Products for different projects
- Maruti Udyog Flame Monitoring System (HON / Iris)
- Kirloskar Pneumatic Complete flame monitoring system for CNG Compressor in CNG Fuelling Application
- Hindalco Industries Flame Monitoring System for Kiln and Duel Fuel Burner
- Ador Welding Flare Stack Monitoring System for GAIL Pata & Petron Dubai projects