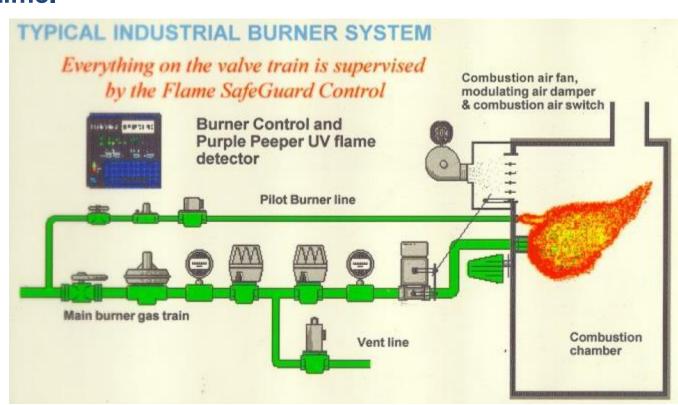

## **Product Range**

Patson offering includes broad range of Combustion Solutions, Flame Safeguard Controls, Burner Controls, Related System Components and Accessories.

### **Burner Controls**

- Flame Monitoring
- Flame Failure & Safety
- Ignition Controls
- Safety Interlocks & Shutdown

## System Integration

Patson solutions are centered around Honeywell Flame Safeguard & Burner Control Products, Maxon Combustion Control Products & Iris Flame Monitoring Products.

**Combustion Control Panels** 