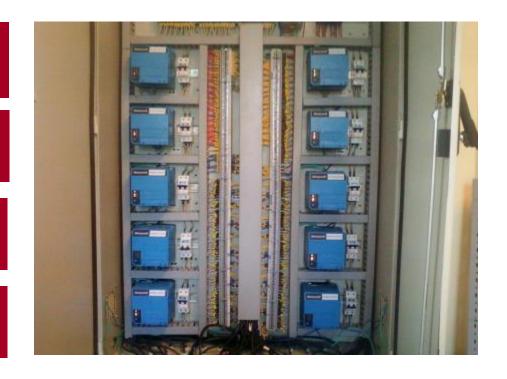

## System Integration

Patson solutions are centered around Honeywell Flame Safeguard & Burner Control Products, Maxon Combustion Control Products & Iris Flame Monitoring Products.

**Combustion Control Panels** 

Burner Management System
Panels

Design & Engineering Services

Site Installation Support

## Integrated Control Systems

Patson's engineered systems are designed to suit your combustion control needs. They are pre-wired, pre-tested and ready to install to minimize installation time.

- Flame Monitoring
- Flame Failure & Safety
- Ignition Controls
- Safety Interlocks
- Safety Shutdown
- Temperature Control
- Pressure Control
- Firing Rate Modulation
- Fuel / Air Ratio Control