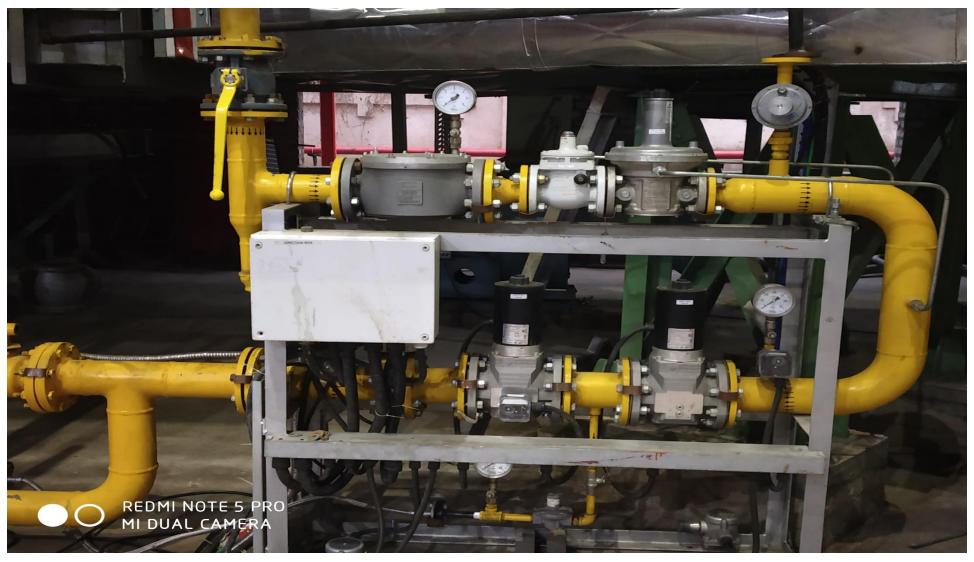

installation time.

- Flame Monitoring
- Flame Failure & Safety
- Ignition Controls
- Safety Interlocks
- Safety Shutdown
- Temperature Control
- Pressure Control
- Firing Rate Modulation
- Fuel / Air Ratio Control



### Patson Electricals And Controls

### MAXON Combustion Control System Components



- Automated Fuel / Air Ratio Control System
- Maximize efficiency and minimize emissions
- Integrates with burner management system

# Honeywell IRIS Industrial Flame Monitoring for Continuous Burners



- Ideally suitable for Multiple Burner Applications with exotic fuels
- Wide spectral response
- Adjustable Flame On, Flame Off Points
- Multiple viewing heads with independent sensor configuration
- Flare Stack Pilot Monitoring



### Gas Train Installation



### Gas Train Installation





### Gas Train Installation







# BUTTEFLY VALVES / MULTI LOUVER DAMPERS WITH ACTUATORS













## Key Project Executed

- Precision Metals Complete Burner Automation & Temperature Control system for Bogie Furnace.
- Jindal Saw Reheat furnace retrofit with Butterfly valves & Modutrol Motors
- Heatex Multi louver Dampers with Pneumatic Actuators for Boilers
- Tata Auto Comp Complete Auto Flaming System with burner & control panel for Car Bumper Molding Incorporated with Robot
- Mahindra Group Various Burners, Gas Train & Combustion Control Products for different projects
- Maruti Udyog Flame Monitoring System (HON / Iris)
- Kirloskar Pneumatic Complete flame monitoring system for CNG Compressor in CNG Fuelling Application
- Hindalco Industries Flame Monitoring System for Kiln and