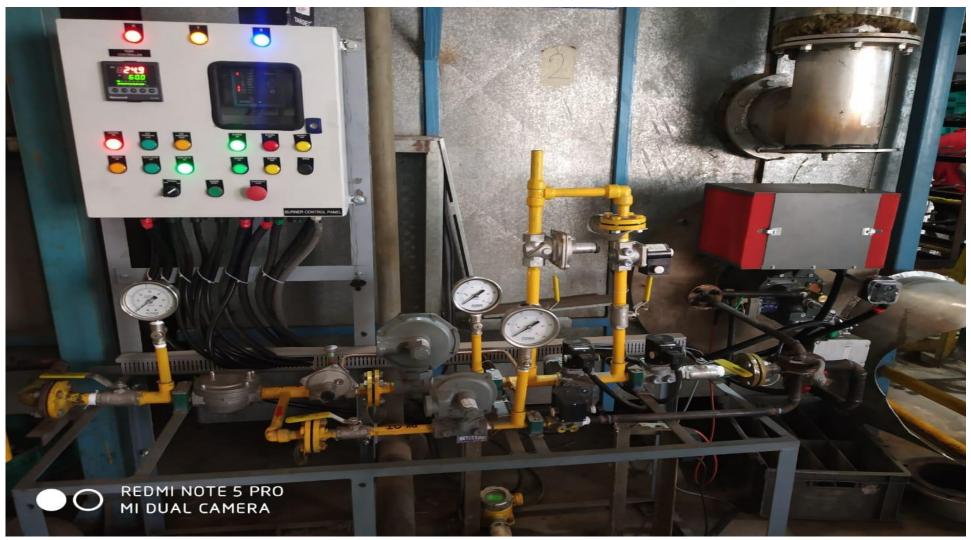

itoring
- Flame Failure & Safety
- Ignition Controls
- Safety Interlocks
- Safety Shutdown
- Temperature Control
- Pressure Control
- Firing Rate Modulation
- Fuel / Air Ratio Control



### Patson Electricals And Controls

### MAXON Combustion Control System Components



- Automated Fuel / Air Ratio Control System
- Maximize efficiency and minimize emissions
- Integrates with burner management system

# Honeywell IRIS Industrial Flame Monitoring for Continuous Burners



- Ideally suitable for Multiple Burner Applications with exotic fuels
- Wide spectral response
- Adjustable Flame On, Flame Off Points
- Multiple viewing heads with independent sensor configuration
- Flare Stack Pilot Monitoring



### Gas Train Installation



### Gas Train Installation





### Gas Train Installation







# BUTTEFLY VALVES / MULTI LOUVER DAMPERS WITH ACTUATORS













## Key Project Executed

- Precision Metals Complete Burner Automation & Temperature Control system for Bogie Furnace.
- Jindal Saw Reheat furnace retrofit with Butterfly valves & Modutrol Motors
- Heatex Multi louver Dampers with Pneumatic Actuators for Boilers
- Tata Auto Comp Complete Auto Flaming System with burner & control panel for Car Bumper Molding Incorporated with Robot
- Mahindra Group Various Burners, Gas Train & Combustion Control Products for different projects
- Maruti Udyog Flame Monitoring System (HON / Iris)
- Kirloskar Pneumatic Complete flame monitoring system for CNG Compressor in CNG Fuelling Application
- Hindalco Industries Flame Monitoring System for Kiln and Duel Fuel Burner
- Ador Welding