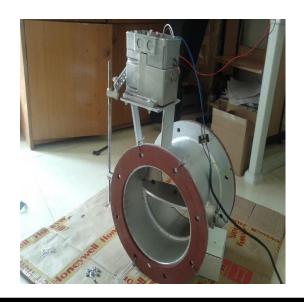

s
- Safety Shutdown
- Temperature Control
- Pressure Control
- Firing Rate Modulation
- Fuel / Air Ratio Control



### Patson Electricals And Controls

### MAXON Combustion Control System Components



- Automated Fuel / Air Ratio Control System
- Maximize efficiency and minimize emissions
- Integrates with burner management system

# Honeywell IRIS Industrial Flame Monitoring for Continuous Burners



- Ideally suitable for Multiple Burner Applications with exotic fuels
- Wide spectral response
- Adjustable Flame On, Flame Off Points
- Multiple viewing heads with independent sensor configuration
- Flare Stack Pilot Monitoring



### Gas Train Installation



### Gas Train Installation





### Gas Train Installation







# BUTTEFLY VALVES / MULTI LOUVER DAMPERS WITH ACTUATORS













## Key Project Executed

- Precision Metals Complete Burner Automation & Temperature Control system for Bogie Furnace.
- Jindal Saw Reheat furnace retrofit with Butterfly valves & Modutrol Motors
- Heatex Multi louver Dampers with Pneumatic Actuators for Boilers
- Tata Auto Comp Complete Auto Flaming System with burner & control panel for Car Bumper Molding Incorporated with Robot
- Mahindra Group Various Burners, Gas Train & Combustion Control Products for different projects
- Maruti Udyog Flame Monitoring System (HON / Iris)
- Kirloskar Pneumatic Complete flame monitoring system for CNG Compressor in CNG Fuelling Application
- Hindalco Industries Flame Monitoring System for Kiln and Duel Fuel Burner
- Ador Welding Flare Stack Monitoring System for GAIL Pata & Petron Dubai projects
-