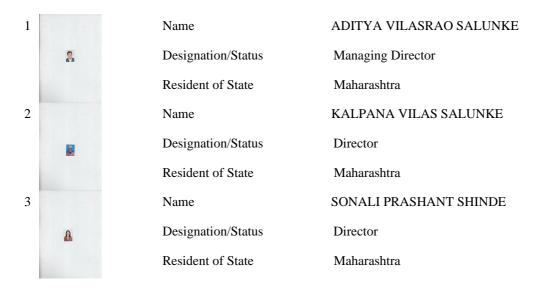

n for registration



### **Details of Additional Places of Business**

Total Number of Additional Places of Business in the State

Sr. No. Address

| 1 | 67, Hadapsar Industrial Estate,, Hadapsar Industrial Estate,, Pune, Maharashtra, 411013 |
|---|-----------------------------------------------------------------------------------------|
| 2 | Gala No. 1, AM-31, Udyog Bhavan, M.I.D.C., Satpur, Nashik, Maharashtra, 422007          |

2



| GSTIN              | 27AABCA5155E1ZZ                              |
|--------------------|----------------------------------------------|
| Legal Name         | ACCURATE ENGINEERING COMPANY PRIVATE LIMITED |
| Trade Name, if any | ACCURATE ENGINEERING COMPANY PRIVATE LIMITED |

#### Details of Managing / Whole-time Directors and Key Managerial Persons