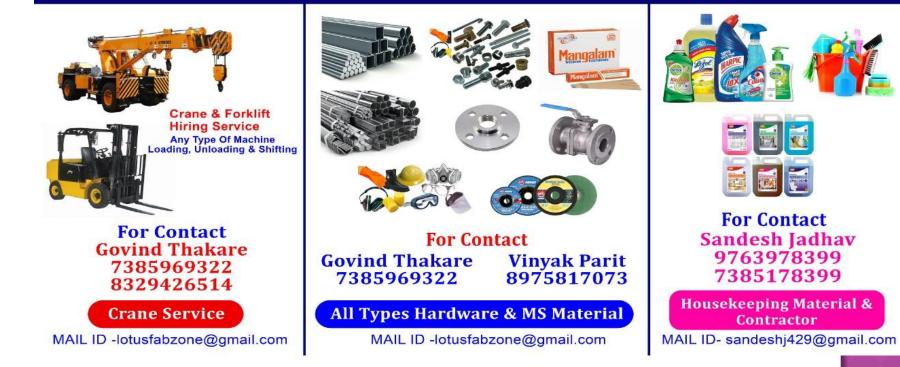

Company also dealing with All types of fabrication, Civil contract, Providing of Crane, Forklift, supply all MS materials & Hardware materials.

Business & Service: Presently Company Having a Turnover of 10 CR.

### • PNG & LPG Pipeline works.

- Airline , Air Receiver , Compressor & Drier Fitting.
- Fire line Repairing & modification work.
- Cooling Tower & All types of water line work.
- Die-coat Centralised pipeline work.
- Replacement of sheet, Turbo, Polycarbonate & Precoated sheets.
- Ducting ,FRP, Hot & cold Insulation sharing/bending /powder coating, Arresting & resolving of Roof leakages.
- All types civil & construction works.
- Machine loading, unloading & transport.
- Chemical/Mechanical Anchoring .
- Exhaust chimany, Hood erection .

# **MACHINERIES & EQUIPMENTS**

- Lotus fabrication works owns the following machineries and equipments.
- 15 Ton Crane for Loading / Unloading work.
- 20 feet Scaffolding with frame arrangement.
- 5 Ton chain block pulley with a frame arrangement for lifting loads.
- Hilti make Hammering m/c, Drill m/c ,grinder m/c, cutting set