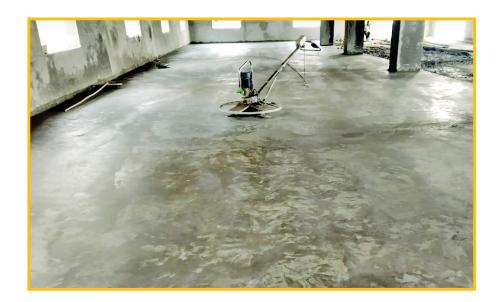

# **Services**

Hume Pipe

Earth Work

#### **Glimpses of Projects**

- Completed Biotech Lab of Wockhardt Ltd in Research Centre PO Attached
- Completed Store room of 4500 Sq.Ft in Shendra SEZ
- All Epoxy Work, Silika Coving, Pencil Coving Work in Wockahardt,
- Glenmark, Harmon Finochem.
- Completed Jogging Track in Benchmark at Paithan Road
- Completed Fencing Work in Wockhardt Research Centre.
- Completed Compound Wall Work in Glenmarck Pharmacutical.
- Completed 7500 Sq.ft RCC Store Room of Mandar Engg. M-Sector Plot M-200