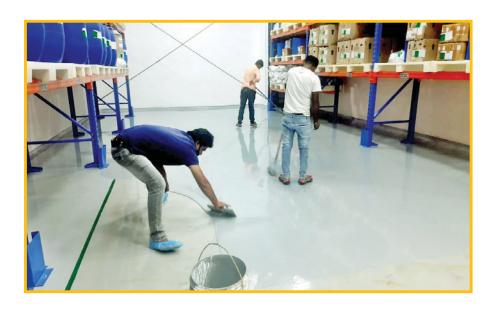

#### **Glimpses of Projects**

- Completed Biotech Lab of Wockhardt Ltd in Research Centre PO Attached
- Completed Store room of 4500 Sq.Ft in Shendra SEZ
- All Epoxy Work, Silika Coving, Pencil Coving Work in Wockahardt,
- Glenmark, Harmon Finochem.
- Completed Jogging Track in Benchmark at Paithan Road
- Completed Fencing Work in Wockhardt Research Centre.
- Completed Compound Wall Work in Glenmarck Pharmacutical.
- Completed 7500 Sq.ft RCC Store Room of Mandar Engg. M-Sector Plot M-200