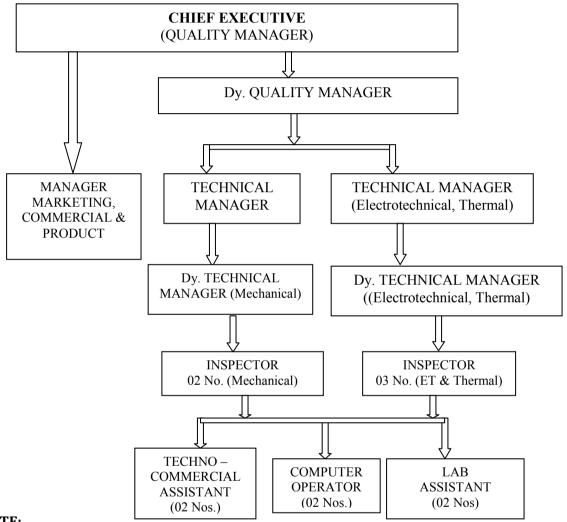

## Organization Chart:

The management structure of the laboratory is as follows

- NOTE:
  - The organization chart is valid for site calibration as well as permanent laboratory locations for following parameters,
    - a) Mechanical b) Electro-Technical
    - c) Thermal d) Optical
  - This organization chart will be reviewed once in a year to bring in line with the current situation