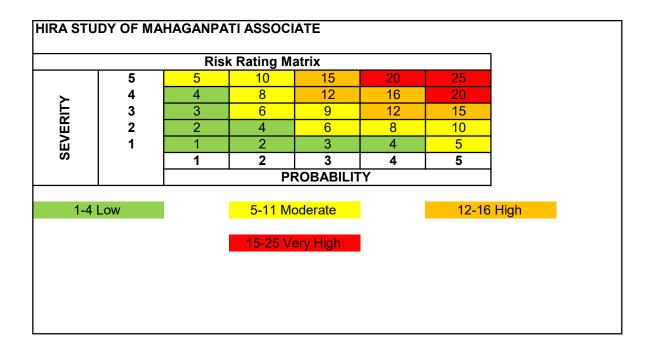

## HIRA STUDY OF MAHAGANPATI ASSOCIATE

|       | Hazard Description | category OF Hazardous | Risk      | Consequences             | Mitigation Measures |            |                         |                                                                                                                                     | Risk After Mitigation Measures |            |                         | 1            |                  |
|-------|--------------------|-----------------------|-----------|--------------------------|---------------------|------------|-------------------------|-------------------------------------------------------------------------------------------------------------------------------------|--------------------------------|------------|-------------------------|--------------|------------------|
| Sr No |                    |                       |           |                          | Severity            | Likelihood | Risk<br>Hazard<br>Index | Risk Elimination or<br>Mitigation Measures                                                                                          | Severity                       | Likelihood | Risk<br>Hazard<br>Index | Action<br>By | Residual<br>Risk |
| 1     | Fumes              | Physical              | High      | Respiratory<br>Problem   | 5                   | 5          | 25                      | 1. Proper Ventilation to be<br>provided 2. Use Respiratory<br>PPEs.                                                                 |                                | 2          | 4                       | Site Engg.   | Low              |
| 2     | Sound              | Physical              | High      | Hearing Problem          | 5                   | 5          | 25                      | <ol> <li>Proper Noise</li> <li>cancellation to be provided</li> <li>Use Noise PPEs.</li> </ol>                                      | 2                              | 2          | 4                       | Site Engg.   | Low              |
| 3     | Fire/ Heat         | Physical              | High      | Burning Problem          | 5                   | 5          | 25                      | <ol> <li>Proper system for fire<br/>and ventilation for heat<br/>mitigation to be provided 2.<br/>Use Heat related PPEs.</li> </ol> | 2                              | 2          | 4                       | Site Engg.   | Low              |
| 4     | Electricity        | Electrical            | Modetrate | Burn, Fatal,<br>Accident | 4                   | 3          | 12                      | Don't Use Damage Cable                                                                                                              | 2                              | 1          | 2                       | Site Engg.   | Low              |
| 5     | UV Radiation       | Physical              | High      | Eye Problem              | 5                   | 5          | 25                      | Use Face Shield                                                                                                                     | 2                              | 2          | 4                       | Site Engg.   | Low              |
|       |                    |                       |           |                          |                     |            |                         |                                                                                                                                     |                                |            |                         |              |                  |