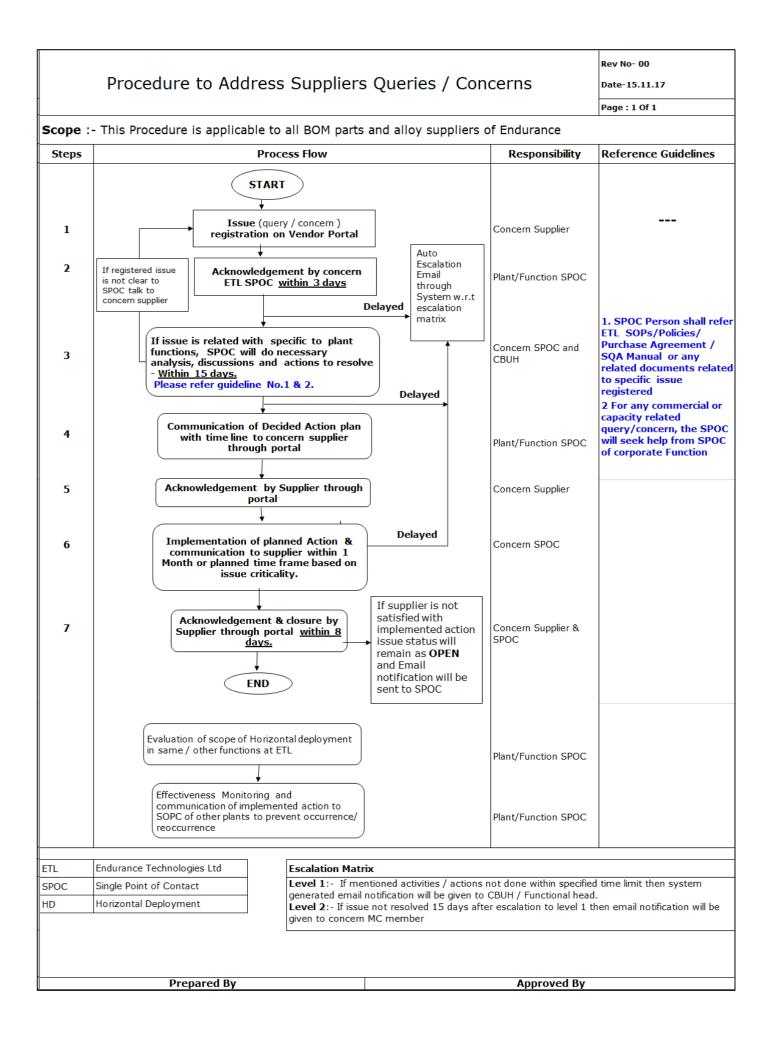

## Procedure for on line registration of Issue/ Query and its Status Tracking.

- 1. Visit our Supplier Portal with Link available on Group website <u>www.endurancegroup.com</u>
- 2. Login to VAS System with your provided login ID and Password.
- 3. You will find a separate icon "ITS" on VAS Home Page adjacent to EVA Icon.
- 4. By clicking on "ITS" Icon you will be redirected to home page of ITS System which is as below.