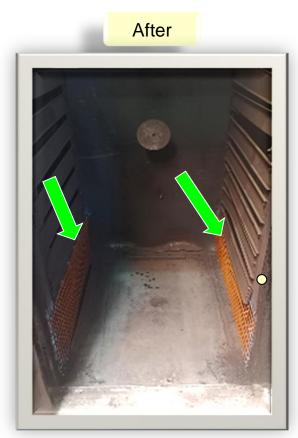

## **Corrective Action: Occurrence - Pad Separation Concern\_520BS01006 Frt LH Pad**

| TYPE       | Identified Root Cause                 | Corrective Action                                                                                                             | Resp | Target Date | Status    |
|------------|---------------------------------------|-------------------------------------------------------------------------------------------------------------------------------|------|-------------|-----------|
| Occurrence | INT OVAD and missed during collection | Relief in all single chamber ovens will be<br>covered with mesh in order to prevent part<br>entry into the corner of the oven | PED  | 20-10-2024  | Completed |