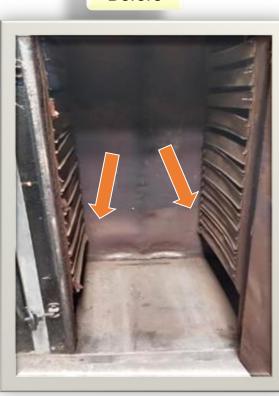

## **Corrective Action: Occurrence - Pad Separation Concern\_520BS01006 Frt LH Pad**

| TYPE       | Identified Root Cause                 | Corrective Action                                                                                                             | Resp | Target Date | Status    |
|------------|---------------------------------------|-------------------------------------------------------------------------------------------------------------------------------|------|-------------|-----------|
| Occurrence | INT OVAD and missed during collection | Relief in all single chamber ovens will be<br>covered with mesh in order to prevent part<br>entry into the corner of the oven | PED  | 20-10-2024  | Completed |