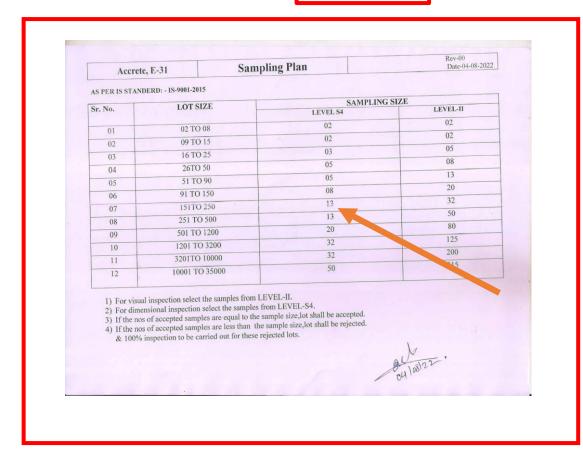

## **BEFORE**

**AFTER** 

| Accrete, E-31                                    | Samp                                                                                                                                                                                                                                                                                                             | Sampling Plan                                                                       |                    |
|--------------------------------------------------|------------------------------------------------------------------------------------------------------------------------------------------------------------------------------------------------------------------------------------------------------------------------------------------------------------------|-------------------------------------------------------------------------------------|--------------------|
| AS PER IS STANI                                  | DERD: - 18-9001-2015                                                                                                                                                                                                                                                                                             |                                                                                     |                    |
| Sr. No.                                          | LOT SIZE                                                                                                                                                                                                                                                                                                         | SAMPLING                                                                            | G SIZE<br>LEVEL-II |
|                                                  |                                                                                                                                                                                                                                                                                                                  | LEVEL 84                                                                            |                    |
| 01                                               | 02 TO 08                                                                                                                                                                                                                                                                                                         | 04                                                                                  | 02                 |
| 02                                               | 09 TO 15                                                                                                                                                                                                                                                                                                         | 04                                                                                  | 02                 |
| 03                                               | 16 TO 25                                                                                                                                                                                                                                                                                                         | 06                                                                                  | 05                 |
| 04                                               | 26TO 50                                                                                                                                                                                                                                                                                                          | 10                                                                                  | 08                 |
| 05                                               | 51 TO 90                                                                                                                                                                                                                                                                                                         | 10                                                                                  | 13                 |
| 06                                               | 91 TO 150                                                                                                                                                                                                                                                                                                        | 16                                                                                  | 20                 |
| 07                                               | 151TO 250                                                                                                                                                                                                                                                                                                        | 26                                                                                  | 32                 |
| 08                                               | 251 TO 500                                                                                                                                                                                                                                                                                                       | 26                                                                                  | 50                 |
| 09                                               | 501 TO 1200                                                                                                                                                                                                                                                                                                      | 40                                                                                  | 80                 |
| 10                                               | 1201 TO 3200                                                                                                                                                                                                                                                                                                     | 64                                                                                  | 125                |
| 11                                               | 3201TO 10000                                                                                                                                                                                                                                                                                                     | 32                                                                                  | 200                |
| 12                                               | 10001 TO 35000                                                                                                                                                                                                                                                                                                   | 100                                                                                 | 315                |
| For dimer     If the nos     If the nos     100% | t inspection select the samples from LE asional inspection select the samples from a cecepted samples are equal to the samples are equal to the samples are less than the samples are less than the sample of accepted samples are less than the sample of these rejution to be carried out for these rejutions. | om LEVEL-S4. imple size, lot shall be accepted, sample size, lot shall be rejected. | lelse124           |

Before: Sampling Plan 13/500 Nos.is not adequate to detect.

After: Sampling Plan 26/500 Nos.