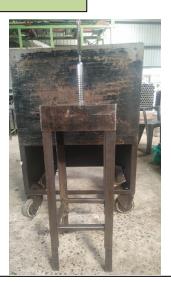

## After

**Inspection System:-**

**Inspection Method:-**

**Inspection Location:** 

**Inspection Frequency at Each Location:-**

Other Details :-

Deburring Poka-yoke Fixture table Height will Increase to 4 feet & Burr Collecting box height reduced to 80 mm .

So Operator will easily detect that Part is fully Inserted & rest at bottom of Deburring Poka-yoke Fixture.