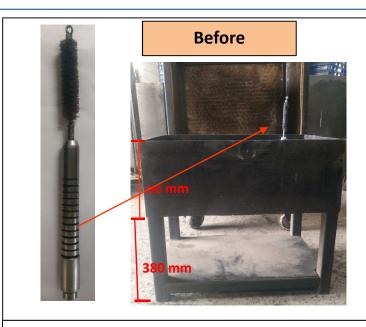

## **Inspection Side Before & After**

**Inspection System:-**

**Inspection Method:-**

**Inspection Location:-**

**Inspection Frequency at Each Location:-**

Other Details :-

Operator not able detected that Part is fully Inserted & rest at bottom of Deburring Poka- Yoke Fixture Cause of Deburring Fixture Table Height is Less (380 mm) & Burr Collecting box height ( 285 mm ) is More.