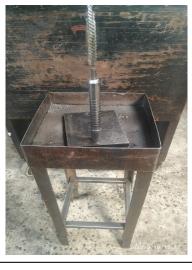

## After

**Inspection System:-**

**Inspection Method:-**

**Inspection Location:** 

**Inspection Frequency at Each Location:-**

Other Details :-

Deburring Poka-yoke Fixture table Height will Increase to 4 feet & Burr Collecting box height reduced to 80 mm .

So Operator will easily detect that Part is fully Inserted & rest at bottom of Deburring Poka-yoke Fixture.