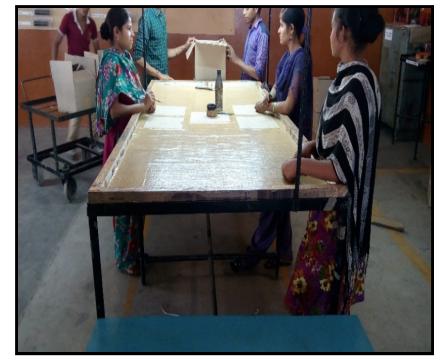

## Wrong Right

Corrective Action: \*Spring of different model to be start (while model change) only after total completion of previous model till packing. \*Inspector should verify Inspection table duirng model change ie. No where running model spring remain on line and incomplete box to be moved to its appropriate location with identification.