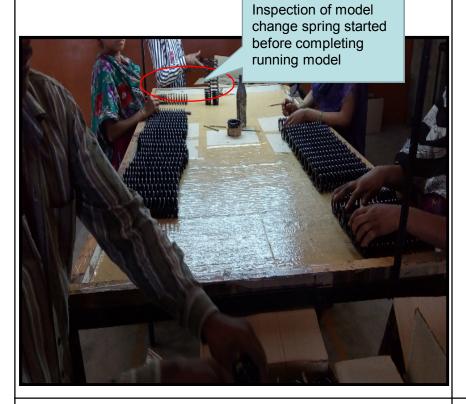

## Sagar Springs Pvt Ltd

| O.P.L (One Point Lesson)  |                             |                        |
|---------------------------|-----------------------------|------------------------|
| Basic Knowledge:          | Improvement Case: $\sqrt{}$ | Trouble Shooting Case: |
| OPL Theme: Mix Up problem | Lesson No: 103              | Date: 13.07.2022       |

## Wrong Right

Corrective Action: \*Spring of different model to be start (while model change) only after total completion of previous model till packing. \*Inspector should verify Inspection table duirng model change ie. No where running model spring remain on line and incomplete box to be moved to its appropriate location with identification.