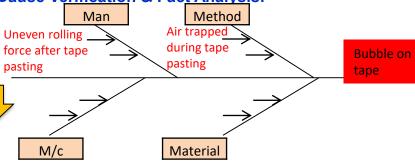

### Cause Verification & Fact Analysis:

| Sr. No | Posibilities Causes                        | Verification      | Result |
|--------|--------------------------------------------|-------------------|--------|
| 1      | Operator unskilled                         | Skill Matrix      | OK     |
| 2      | Tape pasting & final inspection same stage | Chances of mix up | NG     |
|        |                                            |                   |        |
|        |                                            |                   |        |
|        |                                            |                   |        |
|        |                                            |                   |        |