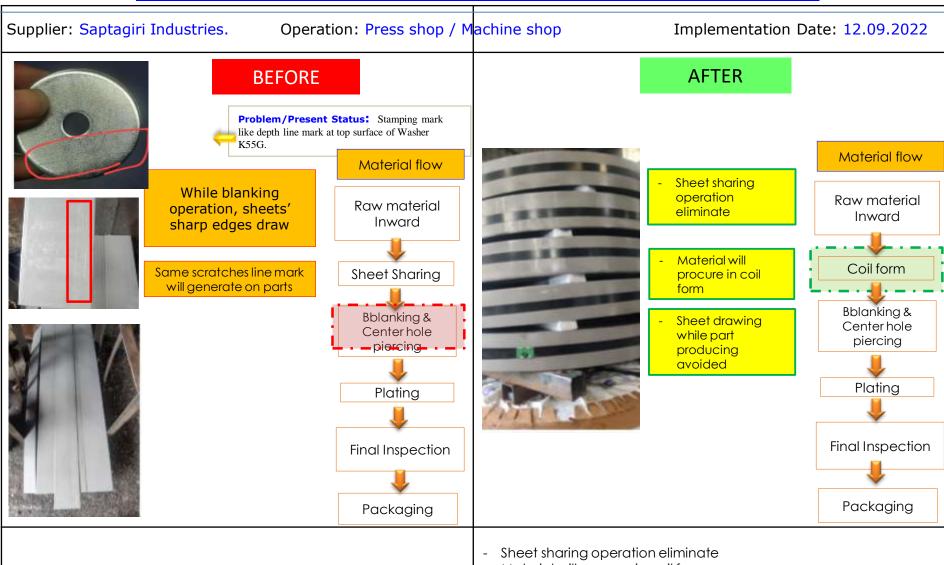

## Alert !!!

No stamping mark, deep mark OR depth line mark at top surface of Washer K55G.

Stamping mark like depth line mark at top surface of Washer K55G.

Dnyaneshwar Savane (QA ENGG.) Prepared By NITIN WAGADE (QA HOD) Prepared By