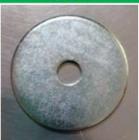

## ACTIONS FOR LINE MARK (WASHER S2PL03812B)

While blanking operation, sheets' sharp edges draw Same scratches line mark will generate on parts

- Material will procure in coil form
- Sheet drawing while part producing avoided

## Alert !!!

No stamping mark, deep mark OR depth line mark at top surface of Washer K55G.

Stamping mark like depth line mark at top surface of Washer K55G.

Dnyaneshwar Savane (QA ENGG.) Prepared By NITIN WAGADE (QA HOD) Prepared By