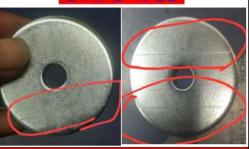

## Alert !!!

No stamping mark, deep mark OR depth line mark at top surface of Washer K55G.

Stamping mark like depth line mark at top surface of Washer K55G.

Dnyaneshwar Savane (QA ENGG.) Prepared By NITIN WAGADE (QA HOD) Prepared By