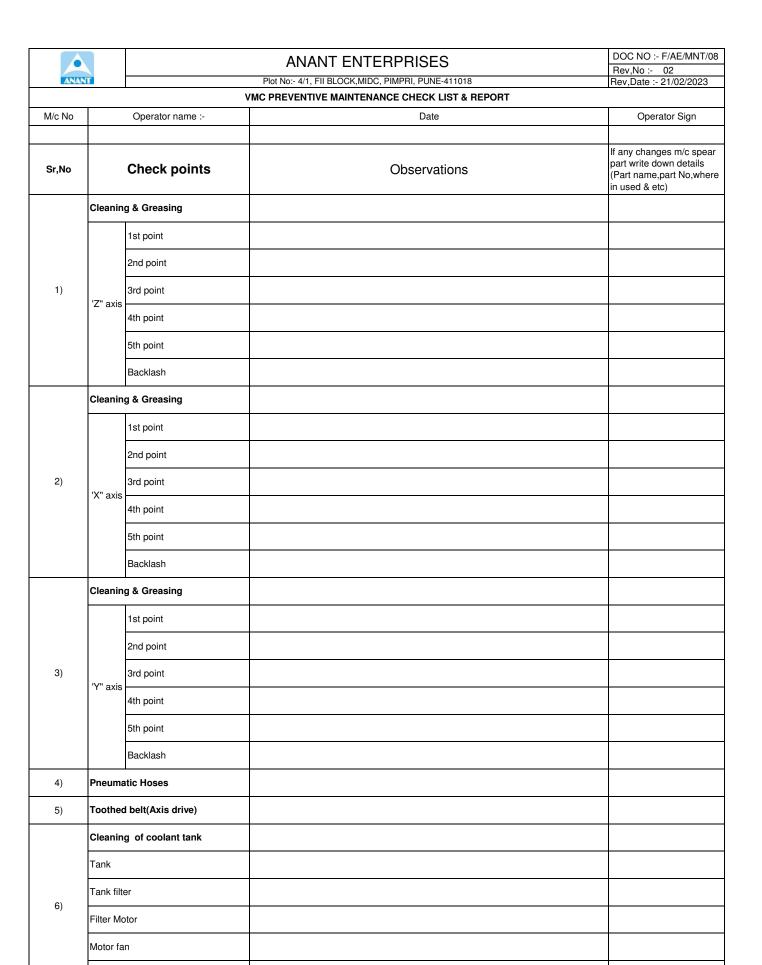

Coolant Hoses

| A                                              |                                         | ANANT ENTERPRISES        |                                                    | DOC NO :- F/AE/MNT/08<br>Rev,No :- 02 |
|------------------------------------------------|-----------------------------------------|--------------------------|----------------------------------------------------|---------------------------------------|
| ANAN                                           | r                                       | ,                        | Plot No:- 4/1, FII BLOCK,MIDC, PIMPRI, PUNE-411018 | Rev,Date :- 21/02/2023                |
| VMC PREVENTIVE MAINTENANCE CHECK LIST & REPORT |                                         |                          |                                                    |                                       |
| 7)                                             | Cleaning of Conveyer                    |                          |                                                    |                                       |
|                                                | Conveyer                                |                          |                                                    |                                       |
|                                                | Conveyer Motor                          |                          |                                                    |                                       |
|                                                | Motor fan                               |                          |                                                    |                                       |
| 8)                                             | Cleaning of Control Panel               |                          |                                                    |                                       |
|                                                | Panel                                   |                          |                                                    |                                       |
|                                                | A/C fan                                 |                          |                                                    |                                       |
|                                                | A/C Filter                              |                          |                                                    |                                       |
| 9)                                             | Main spindle Runout checking            |                          |                                                    |                                       |
| 10)                                            | Main spindle motor Ventilation Channels |                          |                                                    |                                       |
| 11)                                            | Work piece changer                      |                          |                                                    |                                       |
| 12)                                            | 4th Axis                                | Run out                  |                                                    |                                       |
|                                                |                                         | Check Gear Box oil Level |                                                    |                                       |
|                                                |                                         | Back lash                |                                                    |                                       |
|                                                |                                         | Worm wheel condition     |                                                    |                                       |
|                                                | Cleaning of Air Filter & Air Dryer      |                          |                                                    |                                       |
|                                                | Air Filter                              |                          |                                                    |                                       |
|                                                | Lubrication Tank                        |                          |                                                    |                                       |
|                                                | Dryer                                   |                          |                                                    |                                       |
|                                                | Condenser                               |                          |                                                    |                                       |
|                                                | Dryer Motor fan                         |                          |                                                    |                                       |
|                                                | Lub oil Level                           |                          |                                                    |                                       |
| 14)                                            | Stabilizer                              |                          |                                                    |                                       |
|                                                | Air cleaning to surrounding Area        |                          |                                                    |                                       |
|                                                | Carbon Bush checking                    |                          |                                                    |                                       |
| 15)                                            | Clean Machine surrounding Area          |                          |                                                    |                                       |
| 16)                                            | Tool pull stud condition.               |                          |                                                    |                                       |
| 17)                                            | Cylinder rod check nut condition.       |                          |                                                    |                                       |