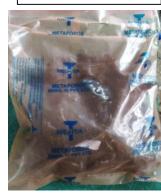

## After

Orange bag B2DD002260

| Part<br>Name                    | Model | Supplier      | Defect                                                                                                                                                                                                                                                                                                    | Actions                                                                                                                                                                                                                                                                                                                                      | T. Date                                           | Status                      |
|---------------------------------|-------|---------------|-----------------------------------------------------------------------------------------------------------------------------------------------------------------------------------------------------------------------------------------------------------------------------------------------------------|----------------------------------------------------------------------------------------------------------------------------------------------------------------------------------------------------------------------------------------------------------------------------------------------------------------------------------------------|---------------------------------------------------|-----------------------------|
| B2DD0<br>02260<br>BANJO<br>BOLT | TVS   | METAF<br>ORGE | Defect Phenomenon – Other part mix up   Why 1: 2 type of banjo mix up B2DD002260 &   B2DD003260   Why 2: During Part surface treatment processing parts got mix up   Why 3: Surface treatment processing both parts one another one   Root Cause: Surface treatment processing both parts one another one | Containment action:<br>100% stock inspected at ETL and Pipeline of Metaforge<br>Inspection side action:<br>1. 100% Visual inspection<br>2. Change Bag color for packing white to orange<br>3. Change the stickers of bag to identify the parts<br>Cause Side Action:<br>Start alternate surface treatment processing for both<br>banjo bolts | 03.09.022<br>02.09.2022<br>10.09.2022<br>02.09.22 | In process<br>Complete<br>d |