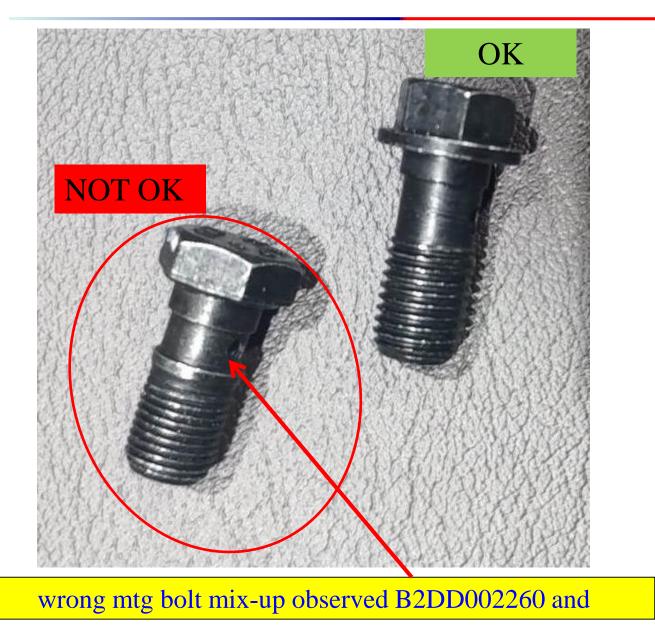

## ACTION PLAN

Before

White bag B2DD00326O

## After

Orange bag B2DD002260

| Part<br>Name                    | Model | Supplier      | Defect                                                                                                                                                                                                                                                                                                    | Actions                                                                                                                                                                                                                                                                                                                                      | T. Date                                           | Status                      |
|---------------------------------|-------|---------------|-----------------------------------------------------------------------------------------------------------------------------------------------------------------------------------------------------------------------------------------------------------------------------------------------------------|----------------------------------------------------------------------------------------------------------------------------------------------------------------------------------------------------------------------------------------------------------------------------------------------------------------------------------------------|---------------------------------------------------|-----------------------------|
| B2DD0<br>02260<br>BANJO<br>BOLT | TVS   | METAF<br>ORGE | Defect Phenomenon – Other part mix up   Why 1: 2 type of banjo mix up B2DD002260 &   B2DD003260   Why 2: During Part surface treatment processing parts got mix up   Why 3: Surface treatment processing both parts one another one   Root Cause: Surface treatment processing both parts one another one | Containment action:<br>100% stock inspected at ETL and Pipeline of Metaforge<br>Inspection side action:<br>1. 100% Visual inspection<br>2. Change Bag color for packing white to orange<br>3. Change the stickers of bag to identify the parts<br>Cause Side Action:<br>Start alternate surface treatment processing for both<br>banjo bolts | 03.09.022<br>02.09.2022<br>10.09.2022<br>02.09.22 | In process<br>Complete<br>d |