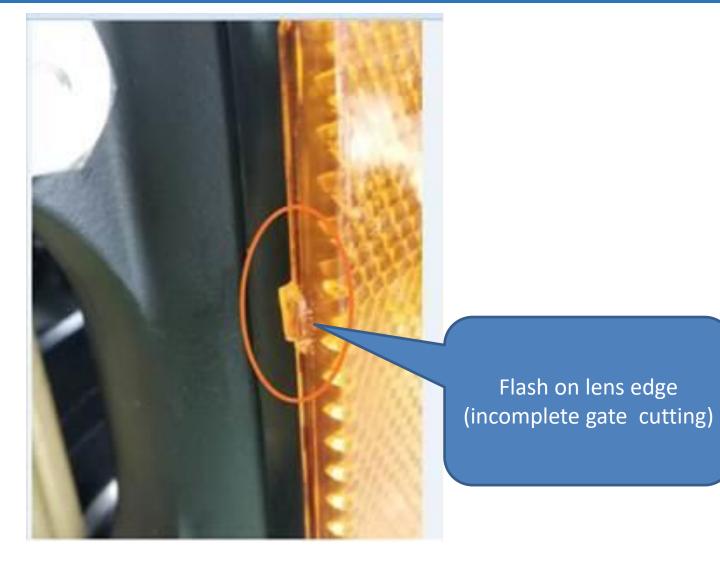

#### **Customer complaint :**

| SN | Defect<br>Phenom<br>ena | Root Cause                                                                                                         | Corrective / Restoring action<br>(4M1T conditions)                                                                                                                                                         | Preventive & Detection<br>actions                                                                                                                                             | Tgt Date | Status | Sustenance<br>action                           | System action |
|----|-------------------------|--------------------------------------------------------------------------------------------------------------------|------------------------------------------------------------------------------------------------------------------------------------------------------------------------------------------------------------|-------------------------------------------------------------------------------------------------------------------------------------------------------------------------------|----------|--------|------------------------------------------------|---------------|
| 1  | Flash on<br>lens edge   | the part & cutter while de-gating.<br>Why 3 - Gap due curved shape cutter used<br>(inconsistency in gate cutting). | <ol> <li>WI made &amp; displayed at work<br/>station to use Plier plastic cutter<br/>nipper 152 mm-6 STANLEY cutter.</li> <li>Q-Alert displayed &amp; awareness<br/>training given to operators</li> </ol> | <ol> <li>Check point started at final<br/>stage by hand feeling at gate<br/>cutting area to ensure no flash .</li> <li>Check point added during PDI<br/>inspection</li> </ol> | 09.05.23 |        | Check point during<br>in process<br>inspection | FPA updated   |

## **Defect Details**

Y

UNO MINDA

| <b>Corrective Action</b>                                                                                           |                                                                                      |  |  |  |  |
|--------------------------------------------------------------------------------------------------------------------|--------------------------------------------------------------------------------------|--|--|--|--|
| Before                                                                                                             | After                                                                                |  |  |  |  |
|                                                                                                                    | <image/>                                                                             |  |  |  |  |
| Curved shape cutter used for lens gate cutting, observed inconsistency in lens gate cutting (man to man variation) | Plier nipper 152 mm-6 STANLEY cutter provided for easy lens gate cutting to operator |  |  |  |  |