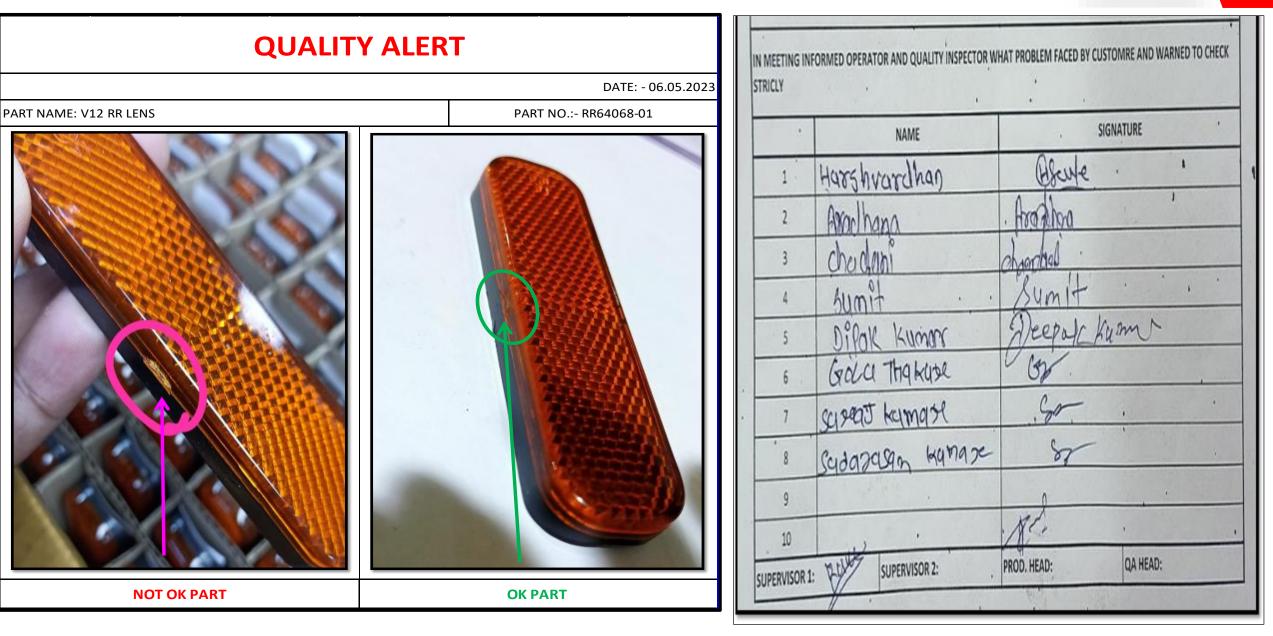

### **Q-Alert Displayed**

#### **Customer complaint :**

| SN | Defect<br>Phenom<br>ena | Root Cause                                                                                                         | Corrective / Restoring action<br>(4M1T conditions)                                                                                                                                                         | Preventive & Detection<br>actions                                                                                                                                             | Tgt Date | Status | Sustenance<br>action                           | System action |
|----|-------------------------|--------------------------------------------------------------------------------------------------------------------|------------------------------------------------------------------------------------------------------------------------------------------------------------------------------------------------------------|-------------------------------------------------------------------------------------------------------------------------------------------------------------------------------|----------|--------|------------------------------------------------|---------------|
| 1  | Flash on<br>lens edge   | the part & cutter while de-gating.<br>Why 3 - Gap due curved shape cutter used<br>(inconsistency in gate cutting). | <ol> <li>WI made &amp; displayed at work<br/>station to use Plier plastic cutter<br/>nipper 152 mm-6 STANLEY cutter.</li> <li>Q-Alert displayed &amp; awareness<br/>training given to operators</li> </ol> | <ol> <li>Check point started at final<br/>stage by hand feeling at gate<br/>cutting area to ensure no flash .</li> <li>Check point added during PDI<br/>inspection</li> </ol> | 09.05.23 |        | Check point during<br>in process<br>inspection | FPA updated   |