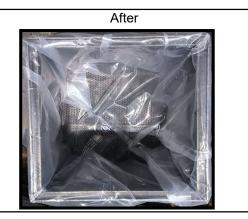

- 3 Do put material in basket if polythene bag not available
- 4 Confirm the part movement with polythene bag covered baskets
- 5 After visual inspection verify part for 24 hours & then pack into carton box

| PREPARED BY            | APPROVED BY      | REVISION                          | Remark   | REVISION DATE |
|------------------------|------------------|-----------------------------------|----------|---------------|
| RGK                    | RRG              | Α                                 | Reviewed | 17.02.2024    |
|                        |                  |                                   | -        |               |
| Engineer               | Quality Incharge | Department: Plant 1 & Final Insp. |          |               |
|                        |                  |                                   |          |               |
| HtO 6 9010 WI 17 PIM A |                  | -                                 |          |               |