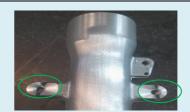

NOT OK PHOTO

Actual: M6X1-6H thread missing in part.

Specification: M6X1-6H thread in part

CONTAINMENT DOT IDENTIFICATION MARK ON M6 FACE.

100 % Visual verification of M6 thread.

| Prepared By :     |   | Approved By:    |  | SURVICE.             | ICA Identification Mark |  |  |
|-------------------|---|-----------------|--|----------------------|-------------------------|--|--|
| BHAGYESH K        |   | Mallappa Belavi |  |                      |                         |  |  |
| Distribution List |   |                 |  |                      |                         |  |  |
| WORK STATION      | ✓ | HOD MATL        |  | Photo after dot mark | ICA details e.g.:       |  |  |
| СС                |   | HOD PROCESS     |  |                      |                         |  |  |
| HOD Prod          |   | HOD AE          |  |                      |                         |  |  |
| HOD QA            |   | PLANT HEAD      |  |                      |                         |  |  |