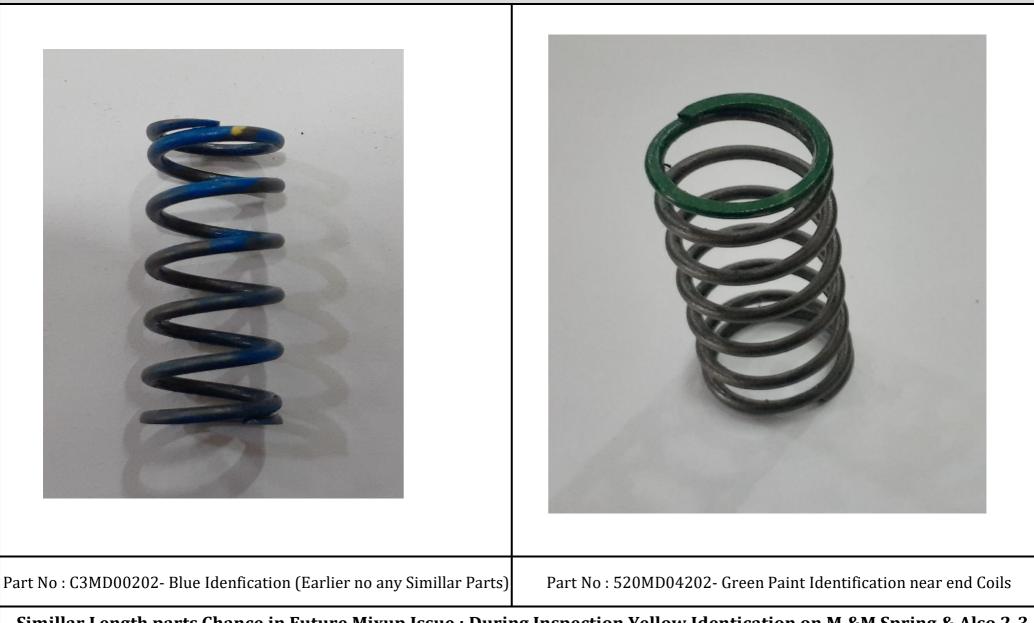

## **Action for Simillar Parts to Avoid Future Mixup issue**

Simillar Length parts Chance in Future Mixup Issue : During Inspection Yellow Identication on M &M Spring & Also 2-3 Days Prodcution gaps to Avoid Inprocess Mixup Issue.