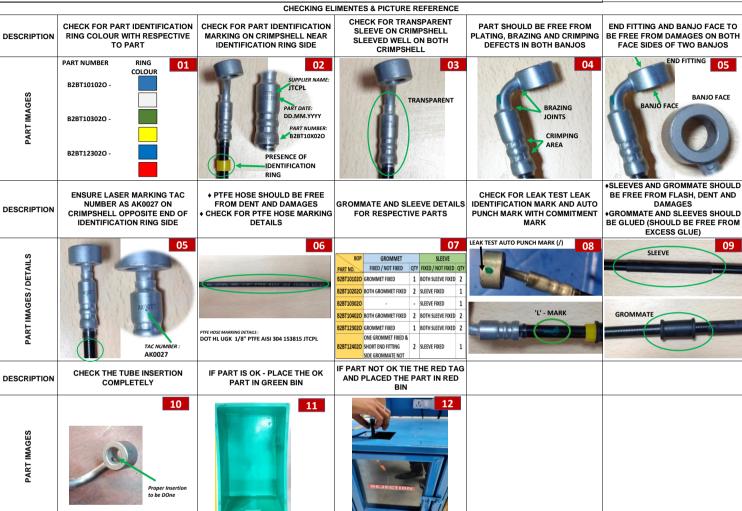

## **FINAL INSPECTION CHECK SHEET & SEQUENCE**

PART NAME FRONT MC TO ABS REAR CA TO ABS FRONT MC TO ABS FRONT CAL TO ABS FRONT CA TO ABS REAR MC TO ABS PART NO B2BT10102O B2BT10302O B2BT10402O B2BT12302O B2BT12402O B2BT10202O **PROJECT** J1C1 J1C1 J1C1 J1C2 J1C2

PLATING ON END FITTINGS :

SURFACE TREATMENT 
Fe/Zn (SILVER ZINC

NICKEL PLATING)

CUSTOMER: ENDURANCE TECHNOLOGIES LTD