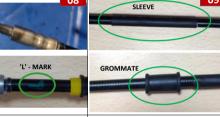

IMAGES PARTI

END FITTING AND BANJO FACE TO **FACE SIDES OF TWO BANJOS** END FITTING 05

NICKEL PLATING)

BE FREE FROM FLASH, DENT AND DAMAGES ◆GROMMATE AND SLEEVES SHOULD BE GLUED (SHOULD BE FREE FROM **EXCESS GLUE)** 