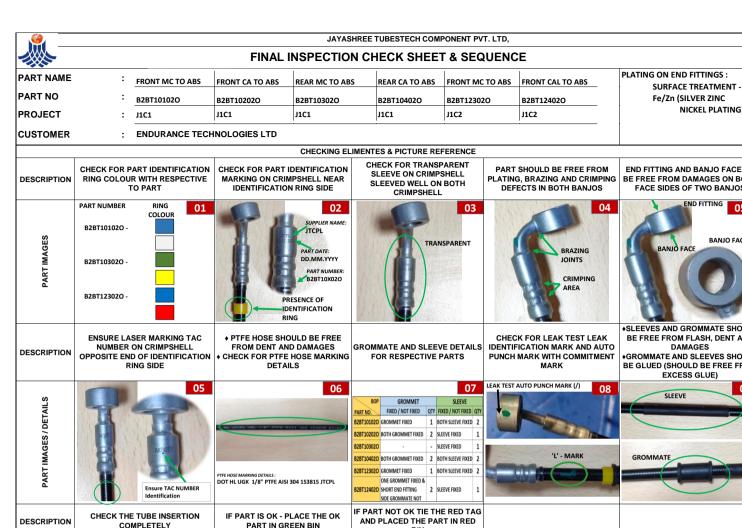

IMAGES PARTI

END FITTING AND BANJO FACE TO **FACE SIDES OF TWO BANJOS** END FITTING 05

NICKEL PLATING)

BE FREE FROM FLASH, DENT AND DAMAGES ◆GROMMATE AND SLEEVES SHOULD BE GLUED (SHOULD BE FREE FROM **EXCESS GLUE)** 