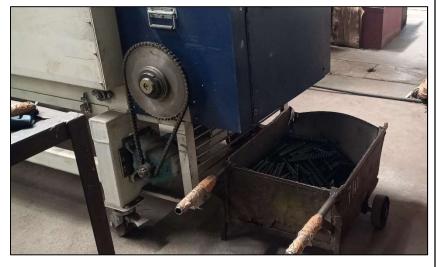

## Sagar Springs Pvt Ltd

| O.P.L (One Point Lesson)                                                       |                            |                        |
|--------------------------------------------------------------------------------|----------------------------|------------------------|
| Basic Knowledge:                                                               | Improvement Case: <b>√</b> | Trouble Shooting Case: |
| OPL Theme: To avoid model mix up while material movement at furnace exit point | Lesson No: 183             | Date: 12.05.2024       |
| BEFORE                                                                         | AFTER                      |                        |

Impact: While line change over when furnace operator goes for material movement another model parts get drop. Small trolley used is not carry enough spring and there arise chance for mix up

Corrective Action: Large bin will be kept at exit of furnace which avoid frequent transportation and could store more spring at time and operator could easily work on it while change over