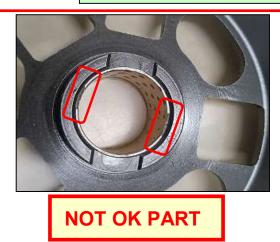

## MISSMATCH-BUSH OILE SLOT POSITION SHIFT

**OK PART** 

What To Do?

1) Bush Milling (oil groove ) slot and GPDN Milling (oil groove) slot should be matched (Bush groove slot should be in center of GPDN milling (oil groove) slot.

2)Visual Inspection of Bush Oil slot and GPDN. Miling slot should be confirm with match inline.

How To Do?