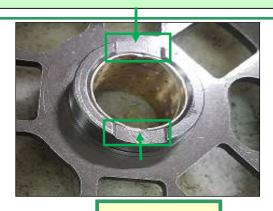

## MISSMATCH-BUSH OILE SLOT POSITION SHIFT

**OK PART** 

What To Do?

1) Bush Milling (oil groove ) slot and GPDN Milling (oil groove) slot should be matched (Bush groove slot should be in center of GPDN milling (oil groove) slot.

2)Visual Inspection of Bush Oil slot and GPDN. Miling slot should be confirm with match inline.

How To Do?